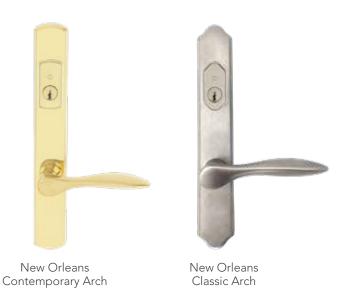

added security.
- Latch Blocker on inactive systems will not allow multipoint activation until inactive system is activated.
- Lock Out Feature on interior system allows for multipoint activation from the exterior of the door by lifting handle.
- Backplate and cylinder housing are forged into one piece for improved appearance and easier installation.
- Simultaneous retraction feature enables all locking points to be retracted by pushing down on the inside handle.

# HOPPE HARDWARE IS AVAILABLE IN THESE FINISHES



(Hoppe hardware is NOT tested for Certified Wind Load or Impact Shield regions)

Lifetime finish warranty time period is limited to five years if product is installed in a costal region.

\*Not available on steel I-frames, patio units, and french doors

#### **EXTERIOR STYLES**



#### **INTERIOR STYLES**







EMTEK's Mortise hardware features the added advantages and options that come with push-button controls.

- Push-button passage controls For more passage and locking options
- Heavy-duty Forged Brass Construction - For long lasting beauty
- Solid Brass Nose Bolts on Latches - For dependable use
- Lifetime Mechanical Warranty Our guarantee of value
- Lifetime Anti-tarnish Finish Warranty - Beauty for life

Push button passage controls provide added security and peace of mind. When the upper button is pressed in, the mortise lock is only accessible by using a key.

To activate the Passage Function, push in the lower button. This will allow you to access the thumb latch without a key.

Note: As long as the Passage Function is NOT engaged, the door will lock au