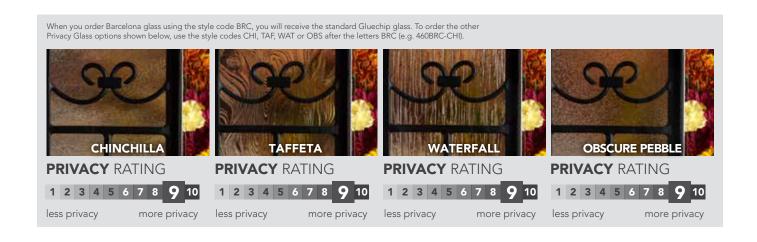

panel styles see pg. 10 (for Embarq®), pg. 14 (for Signet®) pg. 16 (for Heritage™) or pg. 18 (for Legacy™)





Barcelona features an exquisite wrought iron design with the option of choosing gluechip (standard), waterfall, taffeta, chinchilla, obscure pebble or clear glass.

### **PRIVACY** RATING

1 2 3 4 5 6 7 🖁 9 10

less privacy

more privacy

#### LIFETIME LIMITED WARRANTY



All Full Wood Frame and Composite Frame Entry Systems using Barcelona Glass are ENERGY STAR® Certified and some Steel L-Frame Entry Systems using Barcelona Glass are ENERGY STAR Certified. See the ENERGY STAR section of our website for energy ratings on specific styles.













† For additional door panel styles see pg. 10 (for Embarq®), pg. 14 (for Signet®) pg. 16 (for Heritage™) or pg. 18 (for Legacy™)





## DECORATIVE GLASS

Constance features gluechip, medium gray softwave and beveled edge glue chip resulting in a traditional design that gives your entryway an elegant look.

#### **CAMING FINISH**



Specify caming finish using these codes: Brass - COB, Zinc - COZ

## **PRIVACY** RATING

1 2 3 4 5 6 7 8 9 10

less privacy

more privacy

#### LIFETIME LIMITED WARRANTY



All full wood frame and composite frame entry systems using Constance Glass are ENERGY STAR® Certified and some steel L-Frame entry systems using Constance Glass are ENERGY STAR Certified. See the ENERGY STAR section of our website for energy ratings on specific styles.





240COZ



243COZ



- § Also available in 10" width (which requires an additional 4-week lead time). See Price List for design pattern
- ł Require