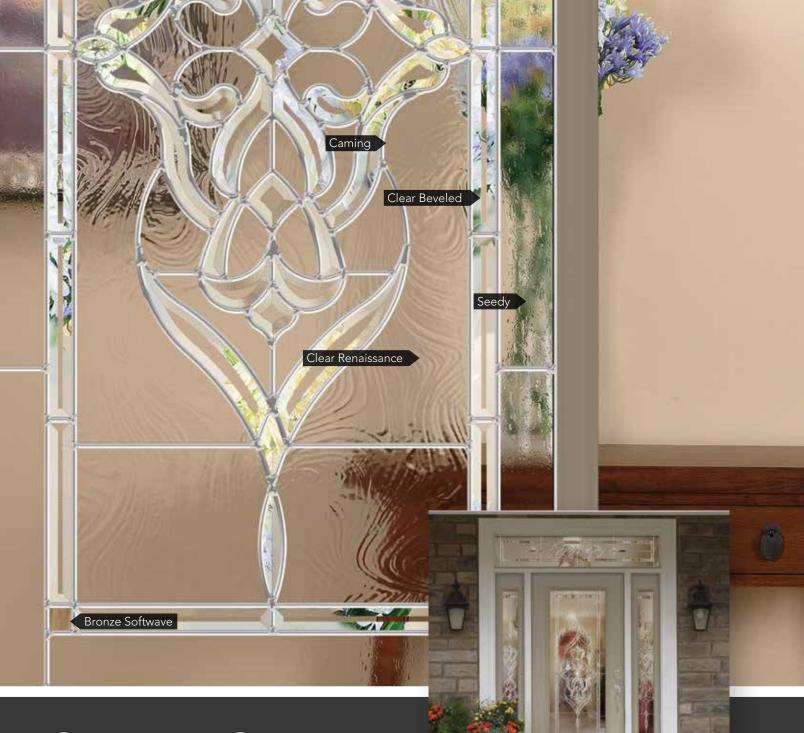

**BEAUTY** | A beautiful ProVia entry system will always greet your guests with classic elegance and style.

**ENERGY EFFICIENCY** | Engineered to keep the elements at bay and your home comfortable all year long.