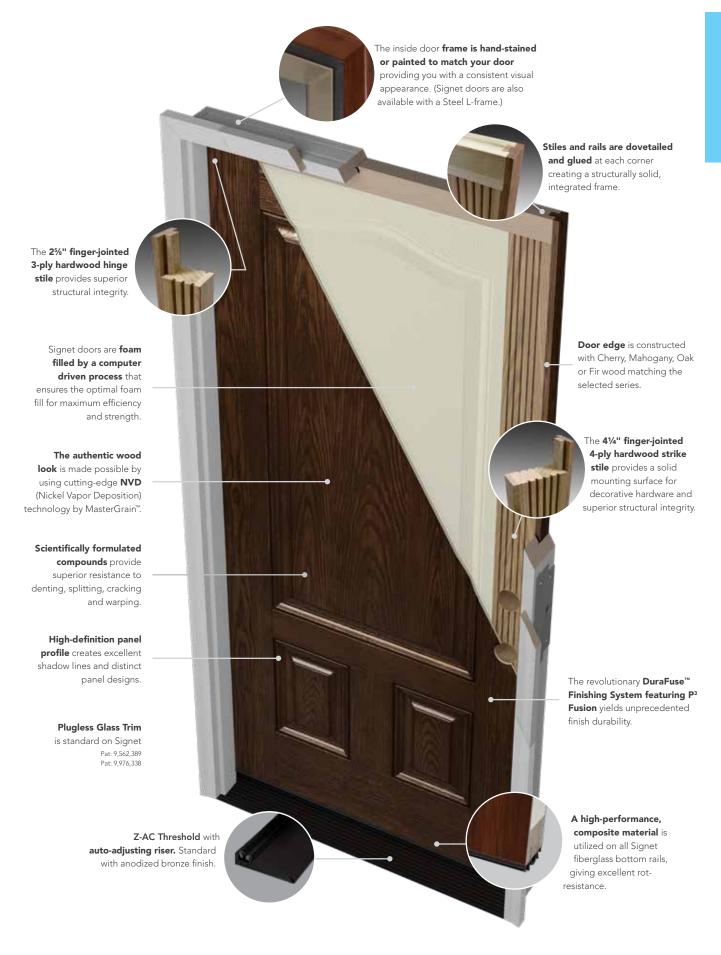

te widths and heights in 1/8" increments.



Patented<sup>1</sup>

15-YEAR FINISH WARRANTY\*

See pgs. 95-99 for paint and stain finishes

**CUSTOM** WIDTHS & HEIGHTS doubled Need a little more height or a little less

#### **SIGNET FIBERGLASS** DOOR STYLES See pages 30-93 for glass availability.

440-1P

440-1PP



430-1PP

430-1P

### **SIDELITES** 160 **#●+○**回

150

449-1PP

Entry System U-Factor: As low as .16 (Tested to NFRC specifications for a 6 panel door with wood frame).

460

112

Note: All Signet doors are shipped finished.

460

- Warranty time period may be limited in extreme applications. See warranty for details.
- Patents USD617005, USD621062, USD621063, USD625837, USD625024

Signet Cherry

- Signet Mahogany
- Signet Oak
- O Signet Knotty Alder
- Signet FirSignet Smooth





#### HERITAGE FIBERGLASS DOOR STYLES See pages 30-93 for glass availability.





#### **SIDELITES**



- Smooth Fiberglass
- Only Heritage Fiberglass doors without glass are available as an Impact Shield Product.

(Tested to NFRC specifications for a 6 panel door with wood frame).

\* Warranty time period may be limited in extreme applications. See warranty for details.



# **LEGACY**<sup>TM</sup> STEE

#### **LEGACY SKIN OPTIONS**







**SMOOTH** WITH SHAKER EMBOSSING

Legacy Steel features add up to a professional-class product. Whether you select Legacy Woodgrain Textured Steel or Smooth Steel, our entry systems will provide an elegant, durable and energy efficient addition to any home.

#### 10-YEAR FINISH WARRANTY\*

See pgs. 95-99 for paint and stain finishes



Most Legacy S