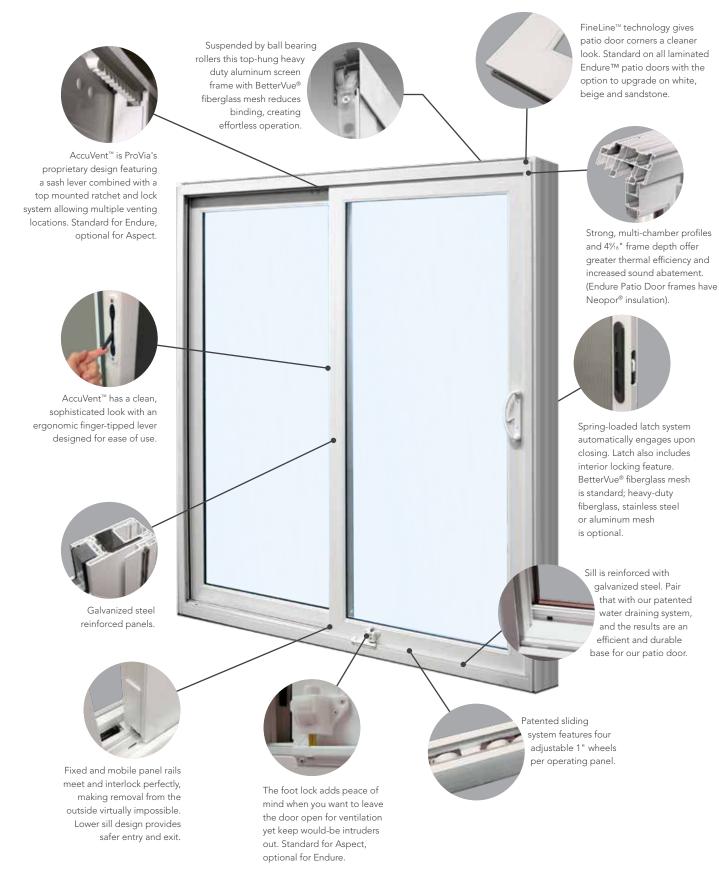

#### ENTRY SYSTEMS TAILORED FOR YOUR HOME

Today's off-the-rack consumer-grade doors, which are mass-produced and not customized for your home, often fall short of expectations and performance.

These shortcomings are the driving force behind ProVia's custom entry doors, built to your home's exact measurements for a precise fit, protection, security, and energy efficiency. The materials that go into our custom-made doors are premium quality and exceptionally durable, far surpassing the ready-made doors at the big-box hardware stores, and our craftsmanship and care for details can be seen in each door we produce.