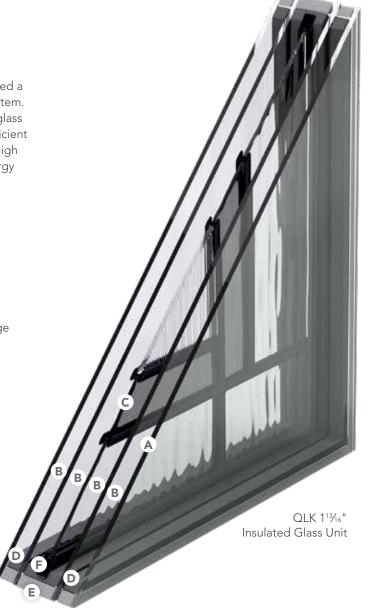

utilizing a Quad Glass System. This glass system is only available for Embarq fiberglass doors and sidelites and utilizes the most energy-efficient glass package available on the market today. This high performance glass system provides an optimal energy efficiency rating.

- A Low-E Glass Surface
- **B** Krypton Filled Air Space
- C Decorative Glass Core
- Super Spacer®
- Tri-Seal Spacer
- (F) We re-engineered our ComforTech Warm Edge Glazing System to accommodate for the extra panes of glass in this highly efficient package.

#### **EMBARQ GLASS PACKAGES**

ComforTech<sup>™</sup> **QLK** (Krypton Gas Filled)

00000000

R-Value of 10

ComforTech™ **QLA** (Argon Gas Filled)



R-Value of 9

R-Value reflects properties of the glass only. Embarg glass package center of glass calculations.



#### **SKINS AND FINISHES**

Embarq doors available in Cherry, Mahogany, Oak and Knotty Alder and feature all the same stain and paint finishes as our Signet® doors shown on pgs. 95-99.









#### **HARDWARE**

Embarq doors are only available with Emtek® hardware. See pg. 108-111 for finish availability.

#### **EXTERIOR STYLES**



**INTERIOR** STYLES (Any interior handle can be used with any exterior handle)



Egg (Recommended on Melrose)



Egg (Recommended on Marietta)



Cortina (Recommended (Recommended on Orleans)



Stuttgart on Davos)



Embarq doors are also available with Colonial Door Knocker, Peepsite, Kick Plate (on page 119), Faux Speakeasy, Hinge Straps and Clavos (on page 120-121).

Satin Nickel caming with Bronze hardware

# SIGNET® FIBERGLASS

**SIGNET SKIN OPTIONS