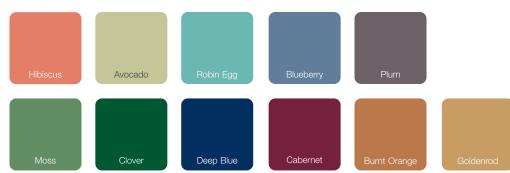

ndard insulated frame core to help reduce air movement                                     | Optional | •             | Optional | Optional  |           |
| 14 Screen included                                                                               | •        | Optional      | •        | •         | •         |





# STORM DOOR PAINT FINISHING SYSTEM

Our paint process is computer controlled, ensuring professional quality every time. Paint is electrostatically applied with a vertical hydraulic reciprocator using a turbo disc that atomizes the paint particles for better coverage of contoured extrusions.

#### STORM DOOR PAINT COLORS



<sup>†</sup> Limited Colors. Available on entry doors and storm doors. Matching cladding and caulking not available.

#### STORM DOOR TRENDING COLORS



Matching cladding, caulking, sash locks, clips, and closers NOT available for Trending Colors.

Always refer to our color selector for accurate color representation.

#### LIFETIME FINISH WARRANTY

For all Storm Doors



Spectrum storm doors bring you smooth functionality, beauty and durability. Our exclusive top and bottom InVent™ retractable screen system allows you more venting options than ever.

## **SPECTRUM** STORM DOORS INCLUDE:

- Two InVent retractable screens
- Triple seal bottom sweep
- 1¼" x 4¾6" wide sculptured frame

#### LIFETIME LIMITED WARRANTY

Includes Glass Breakage

#### STANDARD HARDWARE & ACCESSORIES





Prairie with Beveled Glass and Brass Inlay ◊



295-Z Full View Double Prairie with Beveled Glass and Zinc Inlay



Prairie with Beveled Glass



298-B Three-Qua