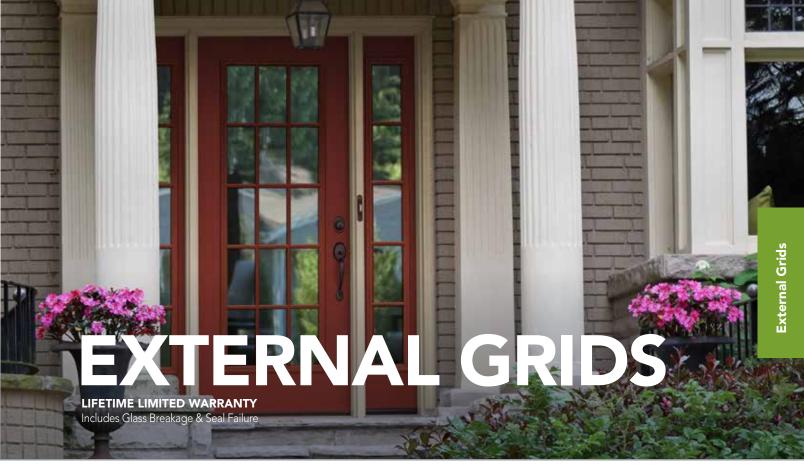

-LITE OR LARGER                  | TLA             | DLA | DC |  |
| 460, 440, 430,<br>240, 230           | •               | •   | •  |  |
| 430, 440 Heritage<br>Fiberglass only | •               | •   | •  |  |
| 449, 437                             |                 | •   | •  |  |
| SMALLER THAN HALF-LITE               |                 |     |    |  |
| 420, 419, 400                        | •               |     |    |  |

**ENERGY STAR Certified** Refer to pg.28-29 for Glazing Systems information Since Low-E glass has a slight color tint, it is recommended that sidelites are ordered with the same glazing system as the door.

## **INTERNAL GRIDS CONT'D**

## **TRANSOMS**















616DC-IGP**⊙** 

Not available in Pencil Grids



460DC-IGC 160DC-IGC

437DC-IGP† 770DC-IGC**⊙**§















External grids will match the door's paint or stain color.

Note: All doors with external grids (except for 410 style) are available with privacy glass.

- † For additional door panel styles see pg.16 (for Heritage  $^{\text{\tiny{10}}}$ ) or pg. 18 (for Legacy  $^{\text{\tiny{10}}}$ )  $\Delta$  Not available in 1  $^{\text{\tiny{1}}}$  warm edge. Also, Glass trim screw plugs are not available for this door style.



All entry systems with External Grids can be ENERGY STAR® Certified depending on the glazing system you choose. This chart indicates which glazing system is required for ENERGY STAR certification, as well as availability.

| Door Styles            | Glazing Systems |     |     |    |
|------------------------|-----------------|-----|-----|----|
| HALF-LITE OR LA