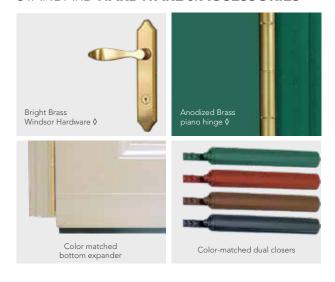

glass) for custom size storm doors where the sash size is greater than 20 square feet or the sash weigh is greater than 36 pounds. entryLINK will automatically change the glass selection to Acrylic based on these limits.

- \* When top sash opens, it passes in front of kick panel.
- ♦ Bright Brass hardware, anodized brass piano hinge and brass-look bottom expander are standard on Spectrum storm doors with brass caming.
- ‡ Available in 8' height







Decorator storm doors provide a stylish, fresh look to accent your entry door. Select one of the distinct styles from our Decorator storm doors.

#### **DECORATOR STORM DOORS INCLUDE:**

- Triple seal bottom sweep
- 1¼" x 4" wide sculptured frame

#### LIFETIME LIMITED WARRANTY

Includes Glass Breakage

#### STANDARD HARDWARE & ACCESSORIES





591 Full View Archway with Beveled Glass



591-B Full View Archway with Beveled Glass & Brass Inlay



591-Z Full View Archway with Beveled Glass & Zinc Inlay ◊



595 Full View Double Prairie with Beveled Glass



#595-B Full View Double Prairie with Beveled Glass & Brass Inlay



#595-Z Full View Double Prairie with Beveled Glass & Zinc Inlay ◊



590 Full View



INSPIRATIONS™ **ART GLASS** 

Ask to see our  $Inspirations^{\scriptscriptstyle{\mathsf{TM}}} \operatorname{\mathsf{Art}}$ Glass brochure for our complete selection of designs, color palettes and style availability.

Vintage (Timberland) ◊ ‡

Acrylic is required (instead of tempered glass) for custom size storm doors where the sash size is greater than 20 square feet or the sash weigh is greater than 36 pounds. entryLINK w