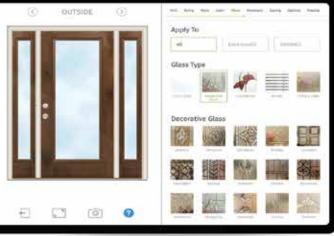

#### ENTRY SYSTEMS TAILORED FOR YOUR HOME

Today's off-the-rack consumer-grade doors, which are mass-produced and not customized for your home, often fall short of expectations and performance.

These shortcomings are the driving force behind ProVia's custom entry doors, built to your home's exact measurements for a precise fit, protection, security, and energy efficiency. The materials that go into our custom-made doors are premium quality and exceptionally durable, far surpassing the ready-made doors at the big-box hardware stores, and our craftsmanship and care for details can be seen in each door we produce.