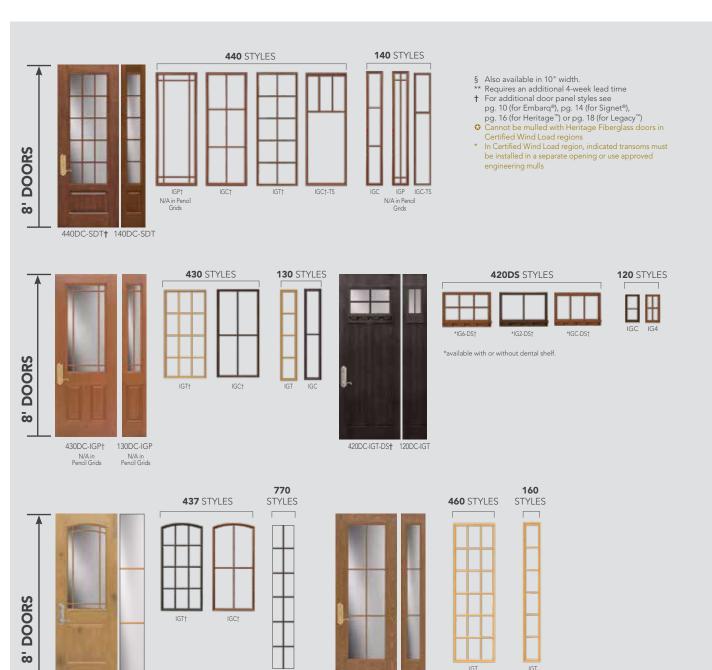

-----------|-----------------|-----|----|--|
| HALF-LITE OR LARGER                  | TLA             | DLA | DC |  |
| 460, 440, 430,<br>240, 230           | •               | •   | •  |  |
| 430, 440 Heritage<br>Fiberglass only | •               | •   | •  |  |
| 449, 437                             |                 | •   | •  |  |
| SMALLER THAN HALF-LITE               |                 |     |    |  |
| 420, 419, 400                        | •               |     |    |  |

**ENERGY STAR Certified** Refer to pg.28-29 for Glazing Systems information Since Low-E glass has a slight color tint, it is recommended that sidelites are ordered with the same glazing system as the door.

## **INTERNAL GRIDS CONT'D**

## **TRANSOMS**















616DC-IGP**⊙** 

Not available in Pencil Grids



460DC-IGC 160DC-IGC

437DC-IGP† 770DC-IGC**⊙**§















External grids will match the door's paint or stain color.

Note: All doors with external grids (except for 410 style) are available with privacy glass.

- † For additional door panel styles see pg.16 (for Heritage  $^{\text{\tiny{10}}}$ ) or pg. 18 (for Legacy  $^{\text{\tiny{10}}}$ )  $\Delta$  Not available in 1  $^{\text{\tiny{1}}}$  warm edge. Also, Glass trim screw plugs are not available for this door style.



All entry systems with External Grids can be ENERGY STAR® Certified depending on the glazing system you choose. This chart indicates which glazing system is required for ENERGY STAR certification, as well as availability.

| Door Styles            | Glazing Systems |     |     |    |
|------------------------|--