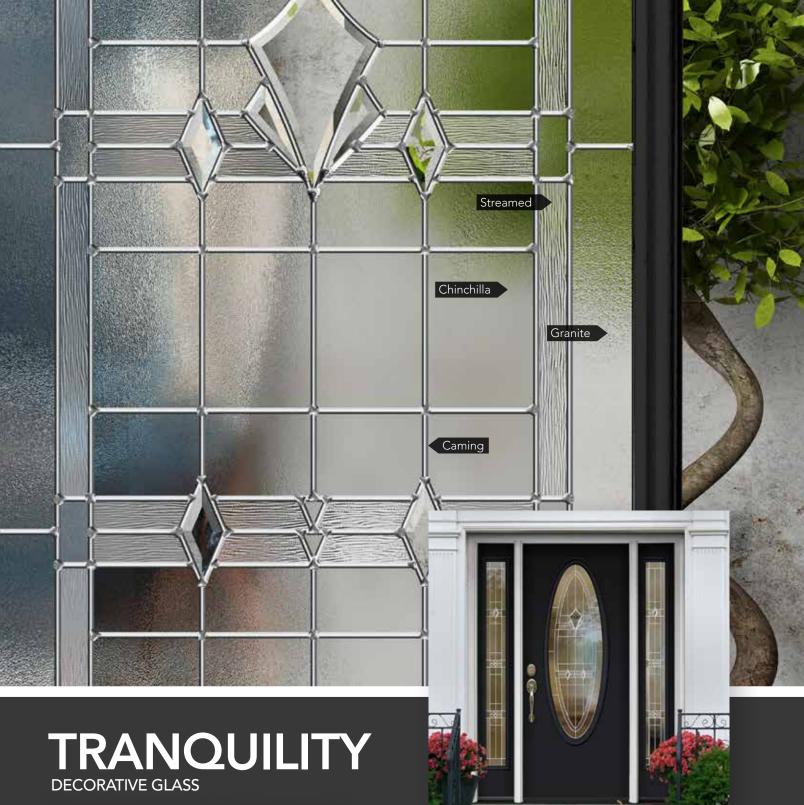

Brass - COB, Zinc - COZ

## **PRIVACY** RATING

1 2 3 4 5 6 7 8 9 10

less privacy

more privacy

#### LIFETIME LIMITED WARRANTY



All full wood frame and composite frame entry systems using Constance Glass are ENERGY STAR® Certified and some steel L-Frame entry systems using Constance Glass are ENERGY STAR Certified. See the ENERGY STAR section of our website for energy ratings on specific styles.





240COZ



243COZ



- § Also available in 10" width (which requires an additional 4-week lead time). See Price List for design pattern
- ł Requires an additional 6-week lead time
- † For additional door panel styles see pg. 10 (for Embarq®), pg. 14 (for Signet®), pg. 16 (for Heritage®) or pg. 18 (for Legacy®) Cannot be mulled with Heritage Fiberglass doors in Certified Wind Load regions



Tranquility features unique Chinchilla glass accented with beveled clusters and streamed glass.

#### **CAMING** FINISH



Specify caming finish using these codes: Patina - TRP, Zinc - TRZ

## **PRIVACY** RATING

1 2 3 4 5 6 7 🖁 9 10

less privacy

more privacy

#### LIFETIME LIMITED WARRANTY



All full wood frame and composite frame entry systems using Tranquility Glass are ENERGY STAR® Certified and some steel L-Frame entry systems using Tranquility Glass are ENERGY STAR Certified. See the ENERGY STAR section of our website for energy ratings on specific styles.

#### 612/613TRP@ł





























- † For additional door panel styles see pg. 10 (for Embarq®), pg. 14 (for Signet®), pg. 16 (for Heritage™) or pg. 18 (for Legacy™) Requires an additional 6-week lead time Cannot