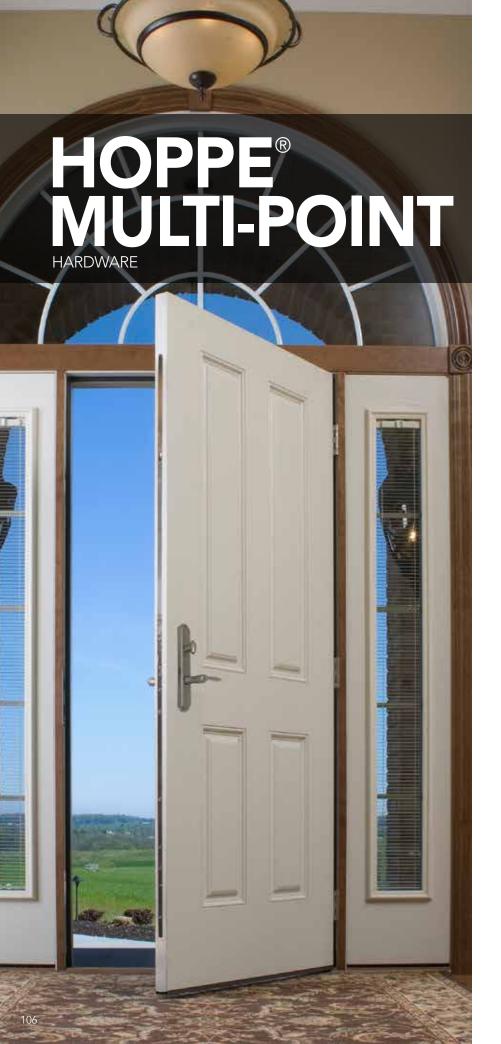

allows for door misalignment and \%"pull-in when deadbolted.





## **ECLIPSE**



PINNACLE (Not available in Black Finish)



WESTCOTT (Not available in Bright Brass Finish)



Trilennium hardware is required on all 8' Signet® and Heritage™ fiberglass doors.
Optional on all other fiberglass doors.

Also available on all 20-gauge Legacy steel doors.

NOT available on Steel L-Frames

Trilennium hardware has a 10-Year warranty on materials and workmanship.

Trilennium hardware is NOT available on French Doors in Certified Wind Load or Impact Shield regions.

## **TRILENNIUM HARDWARE** IS AVAILABLE IN THESE FINISHES



\* Flat Bronze does not coordinate with Black/Bronze accessories.

Lifetime finish warranty time period is limited to five years if product is installed in a costal region.



Hoppe Multi-Point hardware offers the additional security of four points of latching when the door is locked, and the easy operation of one point of latching when the door is unlocked.

- Stainless Steel and other non-corrosive components.
- Anti-Back Drive prevents locking points from disengaging from the outside for added security.
- Latch Blocker on inactive systems will not allow multipoint activation until inactive system is activated.
- Lock Out Feature on interior system allows for multipoint activation from the exterior of the door by lifting handle.
- Backplate and cylinder housing are forged into one piece for improved appearance and easier installation.
- Simultaneous retraction feature enables all locking points to be retracted by pushing down on the inside handle.

# HOPPE H