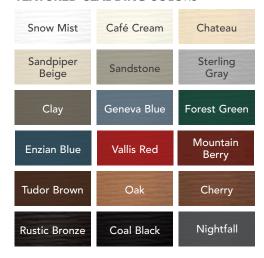

any, Fir, Oak or Poplar wood.



Available for any door configuration including transoms.

Signet® stains are available on Cherry, Mahogany, Oak or Fir casing, and Heritage™ and Legacy™ stains are available on Oak or Poplar casing. Paint and glazed finishes are available on Poplar casing.

#### Custom Casing

Don't see a casing style you need? We have a custom casing program that can meet your needs. Contact your dealer for additional information on our Custom Casing program.

- \* Only available in Fir and Poplar
- ▲ NOT available in Fir



#### **ALUMINUM PRE-FIT CLADDING**

Cladding is worth the small investment. You can add cladding to any FrameSaver® or PermaTech™ Composite Frame.

- Protective
- Stays beautiful
- Maintenance-free
- Factory applied

#### **TEXTURED CLADDING COLORS**



#### TUFTEX **SMOOTH CLADDING** COLORS

Aluminum trim coil with mar-resistant smooth finish.



- Smooth Sandstone cladding is a close match, but not an exact match to Sandstone paint color.
- \* Smooth Classic Bronze cladding does not match Rustic Bronze cladding color or Rustic Bronze paint color.

# HINGED PATIO DOORS

Hinged Patio Doors are swinging patio door systems available in 2 or 3-lite units and constructed of the same solid quality Signet® and Heritage™ Fiberglass, and Legacy™ Woodgrain Textured or Smooth Steel doors as our entry door units.

Hinged Patio Doors with Heritage Fiberglass are NOT available in Certified Wind Load regions.



#### PATIO DOOR **STANDARD FEATURES**



A keyed Schlage® flair handleset with a Maximum Security thumbturn deadbolt is included. Choose fro