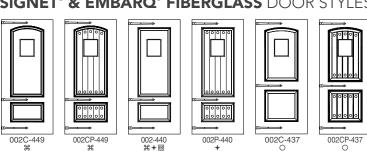

ions. (Doors with Speakeasy are not ENERGY STAR® certified.) ProVia® does not recommend entry doors with Speakeasy applications in the Northern climate zone. We also recognize some of the North-Central climate zone areas are not suitable for this application as well. We recommend this application to be used only in the South-Central and Southern climate zones. Speakeasy applications carry a 5-year limited warranty. See price book for more details.





Interior





**IRON DOOR** 

Not available on Embarq

**SEA SPRAY GLASS DOOR** 

(single pane) Not available on Embarq

#### **FAUX SPEAKEASY**

Enjoy the decorative look of a speakeasy without impeding the energy efficiency of the entry door. Available on all door styles shown below.





#### **SIGNET® & EMBARQ® FIBERGLASS DOOR STYLES**



- ₩ Signet/Embarq Cherry
- Signet/Embarq Oak Signet/Embarq Knotty Alder
- Signet Smooth

#### 8' SIGNET FIBERGLASS DOORS



# **OPTIONS**



#### PlexiDor® PET DOOR

(NOT available in Certified Wind Load or Impact Shield regions) (Doors with Pet Door are not ENERGY STAR® certified)

Factory Installed - Available on Flush Doors Only

- Shatter resistant saloon-styled door panels provide durability and insulation
- Thermo-pane panels lined with high density weather seal for maximum energy efficiency
- Includes lock, two keys & steel security plate
- Available in White, Silver, and Bronze frames
- Available on the following styles: 001, 430DC-F, 430VNT-F, 430DC-EG-F, 430DC-IGT-F, 100DC, 101DC, 131DC & 306DC

Medium: 9" x 12" opening for pets up to 40 lbs. Large:  $11\frac{3}{4}$ " x 16" ope