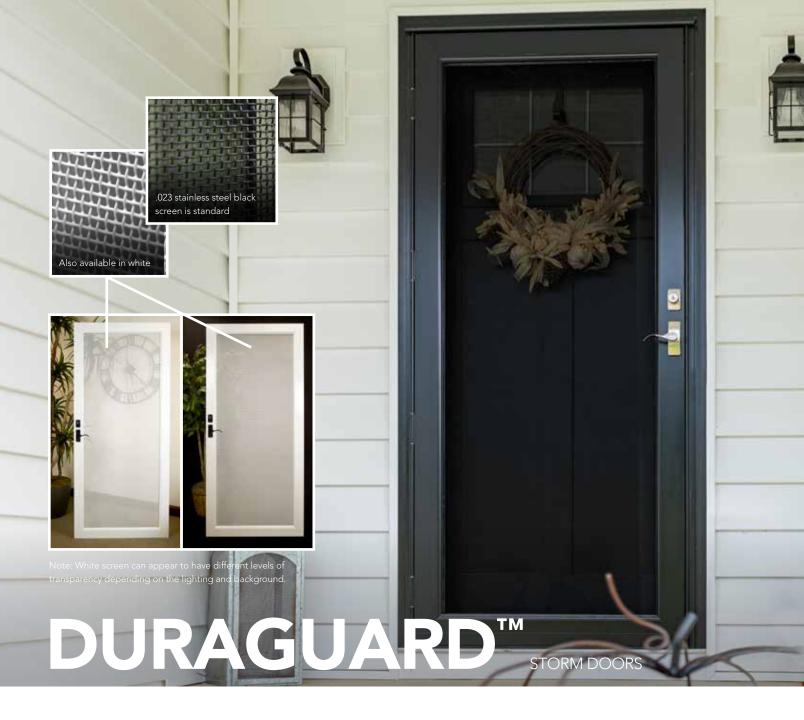

l Self-Storing (Includes full screen) ‡



394 Provincial (Includes screen) ‡



393 Crossbuck Self-Storing (Includes full screen) ‡



395 Crossbuck (Includes screen) ‡



Colonial Half-Lite (Includes screen) ‡



374 Flush Half-Lite (Includes screen) ‡



Vintage (Timberland)

### **INSPIRATIONS™ ART GLASS**

Ask to see our Inspirations Art Glass brochure for our complete selection of designs, color palettes and style availability.

#### Acrylic is required (instead of tempered glass) for custom size storm doors where the sash size is greater than 20 square feet or the sash weigh is greater than 36 pounds. entryLINK will automatically change the glass selection to Acrylic based on these limits.

- \* Full and One-Lite screens have horizontal stabilizer bar.
- ‡ Available in 8' height





DuraGuard storm doors are exactly what you need if you're concerned about keeping your small children and pets safely inside. Select one of our doors with heavy-duty, non-removable stainless steel screening.

#### **DURAGUARD STORM DOORS INCLUDE:**

- Non-removable .023 stainless steel screen (only available on DuraGuard models)
- Triple seal bottom sweep
- 1¼" x 35%" wide sculptured frame

#### LIFETIME LIMITED WARRANTY

Includes Glass Breakage

#### STANDARD HARDWARE & ACCESSORIES





097 Screen Door ‡ 097-G with removable glass insert



096 Screen Door ‡ 096-G with removable glass insert ‡



096-GV With ventilated bottom and removable top and bottom sashes ‡



099 Self-Storing Sash & Screen



099-M Modern Self-Storing Sash & Screen



089 Self-Storing Sash & Screen



089-M Moder