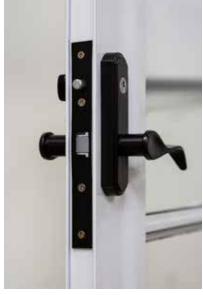

| •                        | •                        | •                       | •                 | •                               | Standard* |            |         |            |            |
| Venice                 | •                        | •                        | •                       | •                 | •                               |           |            |         |            |            |

- Interior handle finish matches exterior handle
- Available as an option

## **SINGLE-POINT**

#### **WESTGATE**





Westgate Interior

#### **AVAILABLE FINISHES**





#### **CAMBRIDGE**





Cambridge Interior

#### **AVAILABLE FINISHES**



Optional Single-Point Mortise hardware, offering enhanced security, durability and style over standard surface-mounted hardware.



Not available to be keyed to entry door.

Requires a factory handleset prep and is not available on expander door.

| HARDWARE               | FINISH                   | AVAILA                   | BILITY                  |                         |                 |                 | HARDV     | VARE <b>AV</b> | 'AILAB  | ILITY      |            |
|------------------------|--------------------------|--------------------------|-------------------------|-------------------------|-----------------|-----------------|-----------|----------------|---------|------------|------------|
| Exterior Handle Styles | LIFETIME<br>Bright Brass | LIFETIME<br>Satin Nickel | LIFETIME<br>Aged Bronze | 1-Year<br>Antique Brass | 1-Year<br>White | 1-Year<br>Black | Spectrum™ | Decorator™     | Deluxe™ | DuraGu