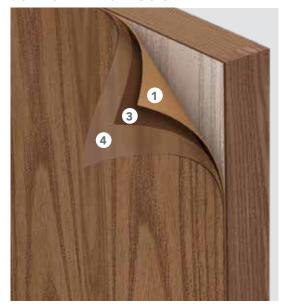

time period may be limited in extreme exposure applications. See warranty for details.

## HERITAGE™& LEGACY STEEL™

## **LEGACY**

**6-STEP STAIN FINISHING SYSTEM** 



- Steel doors are A40 Hot-dipped Galvannealed (300% more coating thickness than 40Z full electrolytic zinc coated steel) to resist rust inside and out
- 2. A 2-part urethane, catalyst-hardened **BASE COAT** (prime paint) is applied by a robotic reciprocating paint system
- 3. Base coat is OVEN-CURED for lasting durability
- **4. HAND-APPLIED STAIN FINISH** is added for enhanced beauty
- **5.** A layer of 2-part urethane, catalyst-hardened **CLEAR COAT WITH UV INHIBITORS** is applied
- **6.** The door is **OVEN-CURED** a second time, creating a long-lasting, durable finish

**HERITAGE** 

**5-STEP** STAIN FINISHING SYSTEM



- A 2-part urethane, catalyst-hardened BASE COAT (prime paint) is applied by a robotic reciprocating paint system
- 2. Base coat is **OVEN-CURED** for lasting durability
- **3. HAND-APPLIED STAIN FINISH** is added for enhanced beauty
- **4.** A layer of 2-part urethane, catalyst-hardened **CLEAR COAT WITH UV INHIBITORS** is applied
- **5.** The door is **OVEN-CURED** a second time, creating a long-lasting, durable finish

Heritage & Legacy Stains (shown on Oak)















### **10-YEAR FINISH WARRANTY\***

Heritage and Legacy Doors

\*Warranty time period may be limited in extreme exposure applications. See warranty for details.



**LEGACY 5-STEP** PAINT FINISHING SYSTEM



- Steel doors are A40 Hot-dipped Galvannealed (300% more coating thickness than 40Z full electrolytic zinc coa