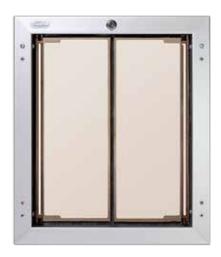

rn climate zone. We also recognize some of the North-Central climate zone areas are not suitable for this application as well. We recommend this application to be used only in the South-Central and Southern climate zones. Speakeasy applications carry a 5-year limited warranty. See price book for more details.





Interior





**IRON DOOR** 

Not available on Embarq

**SEA SPRAY GLASS DOOR** 

(single pane) Not available on Embarq

#### **FAUX SPEAKEASY**

Enjoy the decorative look of a speakeasy without impeding the energy efficiency of the entry door. Available on all door styles shown below.





#### **SIGNET® & EMBARQ® FIBERGLASS DOOR STYLES**



- ₩ Signet/Embarq Cherry
- Signet/Embarq Oak Signet/Embarq Knotty Alder
- Signet Smooth

#### 8' SIGNET FIBERGLASS DOORS



# **OPTIONS**



#### PlexiDor® PET DOOR

(NOT available in Certified Wind Load or Impact Shield regions) (Doors with Pet Door are not ENERGY STAR® certified)

Factory Installed - Available on Flush Doors Only

- Shatter resistant saloon-styled door panels provide durability and insulation
- Thermo-pane panels lined with high density weather seal for maximum energy efficiency
- Includes lock, two keys & steel security plate
- Available in White, Silver, and Bronze frames
- Available on the following styles: 001, 430DC-F, 430VNT-F, 430DC-EG-F, 430DC-IGT-F, 100DC, 101DC, 131DC & 306DC

Medium: 9" x 12" opening for pets up to 40 lbs. Large:  $11\frac{3}{4}$ " x 16" opening for pets up to 100 lbs. X-Large:  $15\frac{3}{4}$ " x  $23\frac{3}{4}$ " opening for pets up to 220 lbs.





#### FREEDOM® PET DOOR

(N