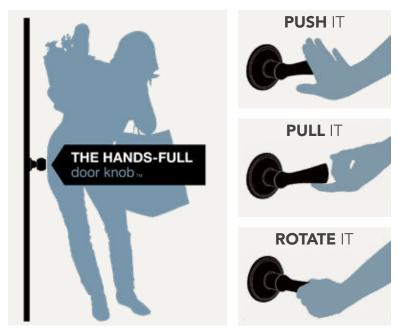

be used with any exterior handle)



Egg  $\Delta$  (Recommended on Melrose)



Egg ∆ (Recommended on Marietta)



Cortina •  $\Diamond$ (Recommended on Orleans)



**NEW** Stuttgart  $\Delta$ (Recommended on Davos)



Round Knob ∆



Hanover Lever ∆

- $\Delta$  Not available in Bright Brass
- Not available in Satin Brass
- ♦ Not available in Black



Brinks' Home Security Push Pull Rotate Knobs and Levers are the easiest, most comfortable way to open a door. With just one finger, an elbow, or your hip, you can simply push or pull your way through a door. Great if you have your hands full or free!

## BRINKS HARDWARE IS AVAILABLE IN THESE FINISHES

10-Year Satin Nickel

10-Year Aged Bronze

Finish warranty time period is limited to five years if product is installed in a costal region.



#### **EXTERIOR STYLES**



#### **INTERIOR STYLES**



## **EXTERIOR / INTERIOR** AVAILABLE COMBINATIONS

| Exterior Handles | Interior Levers and Knobs |               |  |  |  |  |
|------------------|---------------------------|---------------|--|--|--|--|
|                  | Harper Lever              | Stafford Knob |  |  |  |  |
| Anderson         | •                         |               |  |  |  |  |
| Harper           | •                         |               |  |  |  |  |
| Stafford         |                           | •             |  |  |  |  |

<sup>\*</sup>not available for outswing doors



Schlage Vintage hardware offers you much more than just great looks. Look to Schlage for hardware that looks great and lasts.

- Solid Cast Brass For long lasting beauty
- Maximum