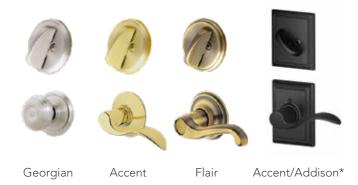

offers you much more than just great looks. Look to Schlage for hardware that looks great and lasts.

- Solid Cast Brass For long lasting beauty
- Maximum Security Deadbolt For peace of mind
- Nickel Silver Pins and Keys For smooth, reliable operation
- Heavy Duty Springs
   For durable and "droop-free"
   levers
- Superior Parts and Design Tested for over 400,000 cycles of operation
- Lifetime Mechanical Warranty Our guarantee of value
- Lifetime Anti-tarnish Finish Warranty Beauty for life

# SCHLAGE VINTAGE HARDWARE IS

AVAILABLE IN THESE FINISHES

Lifetime Bright Brass

Lifetime Satin Nickel

Lifetime Antique Brass

Lifetime Black

Lifetime finish warranty time period is limited to five years if product is installed in a costal region.

## **EXTERIOR** STYLES



# **INTERIOR** STYLES



<sup>\*</sup> Not available in Bright Brass finish



# SCHLAGE SENSE™ SMART DEADBOLT

The Schlage Sense Smart Deadbolt makes daily life easier and more convenient. Enter an access code on the touchscreen to unlock the door instead of searching your pockets for keys. Pairing the lock with your smartphone over Bluetooth® is as easy as pairing your phone with your car, and the free Schlage Sense app makes setting up and using the lock as simple as checking email. Share access with trusted friends and family with just a few taps – no more keeping track of spare keys.











Lifetime Satin Nickel

Lifetime Black

## **ELECTRONIC DEADBOLT**

# ELECTRONIC KEYPAD **DEADBOLT**

# ACCENT LEVER ELECTRONIC LOCKSET



Electronic locksets and deadbolts utilize Schlage's Innovative keyless access.