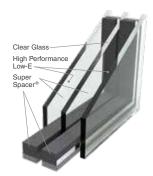

**BEAUTY** | A beautiful ProVia entry system will always greet your guests with classic elegance and style.

**ENERGY EFFICIENCY** | Engineered to keep the elements at bay and your home comfortable all year long.