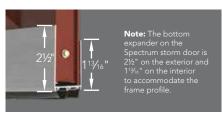

CSH Colonial Half-Lite (Only one InVent top screen and fixed bottom sash) \* ‡



Half-Lite (Only one InVent top screen and fixed bottom sash) \* ‡



# **INSPIRATIONS™ ART GLASS**

Ask to see our Inspirations Art Glass brochure for our complete selection of designs, color palettes and style availability.

Acrylic is required (instead of tempered glass) for custom size storm doors where the sash size is greater than 20 square feet or the sash weigh is greater than 36 pounds. entryLINK will automatically change the glass selection to Acrylic based on these limits.

- \* When top sash opens, it passes in front of kick panel.
- ♦ Bright Brass hardware, anodized brass piano hinge and brass-look bottom expander are standard on Spectrum storm doors with brass caming.
- ‡ Available in 8' height







Decorator storm doors provide a stylish, fresh look to accent your entry door. Select one of the distinct styles from our Decorator storm doors.

#### **DECORATOR STORM DOORS INCLUDE:**

- Triple seal bottom sweep
- 1¼" x 4" wide sculptured frame

#### LIFETIME LIMITED WARRANTY

Includes Glass Breakage

#### STANDARD HARDWARE & ACCESSORIES





591 Full View Archway with Beveled Glass



591-B Full View Archway with Beveled Glass & Brass Inlay



591-Z Full View Archway with Beveled Glass & Zinc Inlay ◊



595 Full View Double Prairie with Beveled Glass



#595-B Full View Double Prairie with Beveled Glass & Brass Inlay



#595-Z Full View Double Prairie with Beveled Glass & Zinc Inlay ◊



590 Full View



INSPIRATIONS™ **ART GLASS** 

Ask to see our  $Inspirations^{\scriptscriptsty