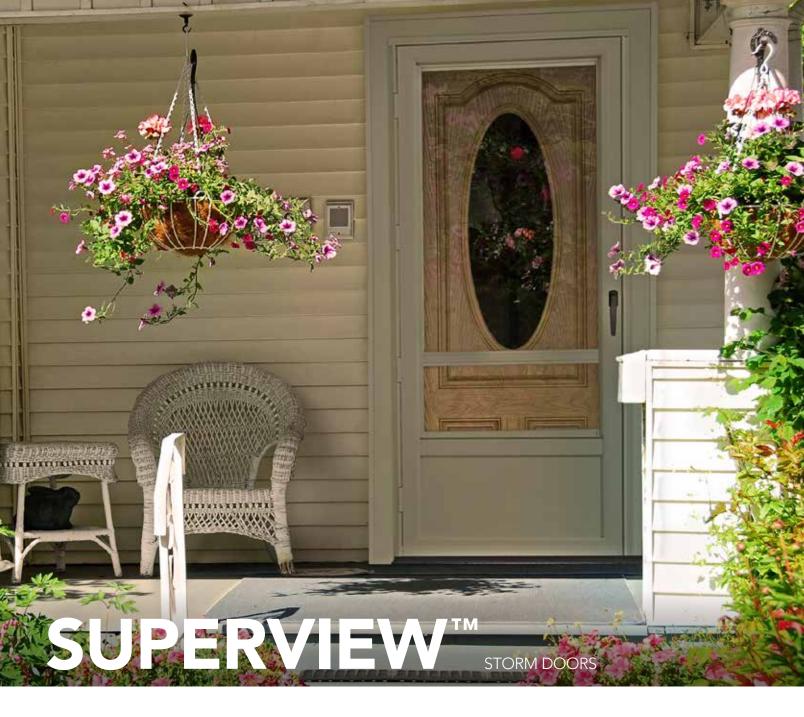

#### ENTRY SYSTEMS TAILORED FOR YOUR HOME

Today's off-the-rack consumer-grade doors, which are mass-produced and not customized for your home, often fall short of expectations and performance.

These shortcomings are the driving force behind ProVia's custom entry doors, built to your home's exact measurements for a precise fit, protection, security, and energy efficiency. The materials that go into our custom-made doors are premium quality and exceptionally durable, far surpassing the ready-made doors at the big-box hardware stores, and our craftsmanship and care for details can be seen in each door we produce.

**SECURITY** | We ensure the strength and security of every door, so you have peace of mind and can focus on what's really important - your life.

**DURABILITY** | Crafted with the finest materials and backed by our Lifetime Limited Transferable Warranty, the durability of our products can't be beat.

**BEAUTY** | A beautiful ProVia entry system will always greet your guests with classic elegance and style.

**ENERGY EFFICIENCY** | Engineered to keep the elements at bay and your home comfortable all year long.