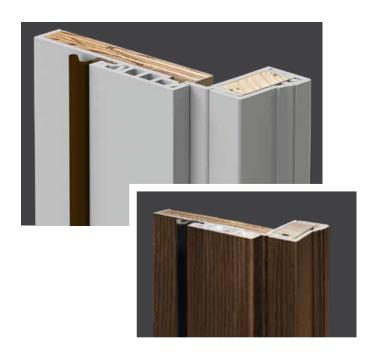

th **PVC vinyl coated aluminum frame cladding** outside. **Also available with smooth cladding.** 





#### **FusionFrame**™

FusionFrame: A one-of-a-kind alternative to composite or wood jambs, this Endura® component utilizes the strength of an LVL interior, the rot-proof performance of a FrameSaver® bottom, and the durability of a composite frame exterior. Offering a lifetime jamb warranty\*.

#### PREFINISHED, MAINTENANCE-FREE

Available as a textured or smooth frame, providing you with the benefit of a prefinished, maintenance-free system, along with the beauty of a stain or paint finish that matches your entry door.

Not available for transoms or outswing doors. See Price List for complete limitations and restrictions

\*Finish warranty will match the finish warranty of door series



### PermaTech™



Our **PermaTech™ Composite door frame system** option combines all the strength and convenience of wood with enhanced properties that make it moisture and insect resistant. PermaTech will not absorb or wick moisture and will never rot or splinter, and is covered by a Lifetime Limited Warranty.\*

\* No storm door applied. See full warranty for limitations

#### Steel L-Frame



Available on select Signet and Legacy door styles

Aluminum door stop provides greater security and is more durable than wood.

Energy efficient weatherstripping.

18-gauge steel L-frame with a 12-gauge hinge plate welded on for extra strength and security.

(NOT tested for Certified Wind Load or Impact Shield regions)

Not all Steel L-Frames are ENERGY STAR® certified. Visit provia.com website f