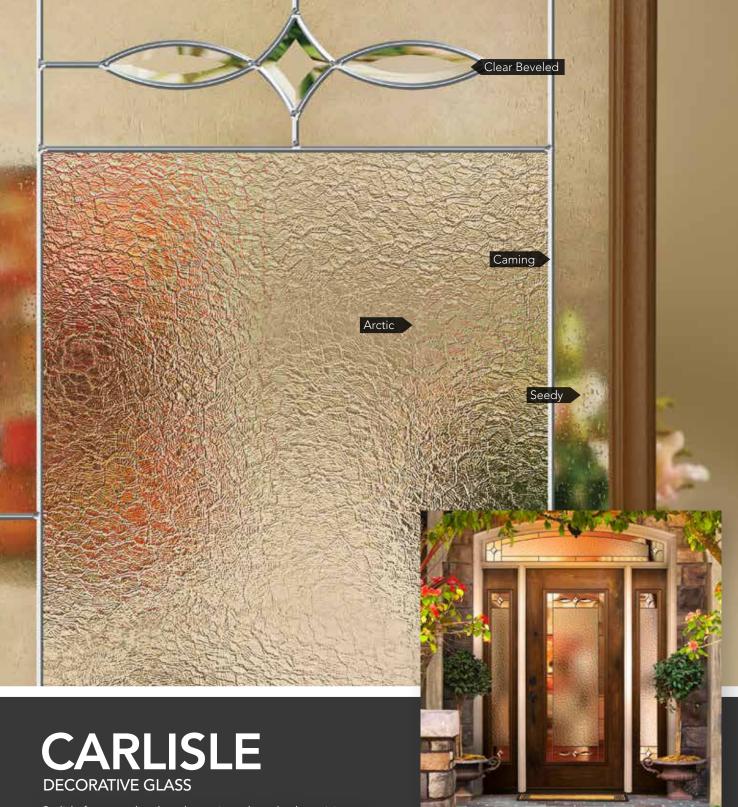

#### ENTRY SYSTEMS TAILORED FOR YOUR HOME

Today's off-the-rack consumer-grade doors, which are mass-produced and not customized for your home, often fall short of expectations and performance.

These shortcomings are the driving force behind ProVia's custom entry doors, built to your home's exact measurements for a precise fit, protection, security, and energy efficiency. The materials that go into our custom-made doors are premium quality and exceptionally durable, far surpassing the ready-made doors at the big-box hardware stores, and our craftsmanship and care for details can be seen in each door we produce.