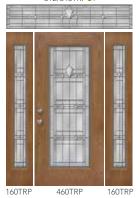

r additional door panel styles see pg. 10 (for Embarq®), pg. 14 (for Signet®), pg. 16 (for Heritage®) or pg. 18 (for Legacy®) Cannot be mulled with Heritage Fiberglass doors in Certified Wind Load regions



Tranquility features unique Chinchilla glass accented with beveled clusters and streamed glass.

#### **CAMING** FINISH



Specify caming finish using these codes: Patina - TRP, Zinc - TRZ

## **PRIVACY** RATING

1 2 3 4 5 6 7 🖁 9 10

less privacy

more privacy

#### LIFETIME LIMITED WARRANTY



All full wood frame and composite frame entry systems using Tranquility Glass are ENERGY STAR® Certified and some steel L-Frame entry systems using Tranquility Glass are ENERGY STAR Certified. See the ENERGY STAR section of our website for energy ratings on specific styles.

#### 612/613TRP@ł





























- † For additional door panel styles see pg. 10 (for Embarq®), pg. 14 (for Signet®), pg. 16 (for Heritage™) or pg. 18 (for Legacy™) Requires an additional 6-week lead time Cannot be mulled with Heritage Fiberglass doors in Certified Wind Load regions



# **GEMSTONE**

**DECORATIVE GLASS** 

Beautiful beveled glass with iced and micro-iced granite, accented with zinc caming, gives this classic design a contemporary edge.

#### **CAMING FINISH**

## **PRIVACY** RATING

1 2 3 4 5 6 7 🖁 9 10

less privacy

more privacy

#### LIFETIME LIMITED WARRANTY



All full wood frame and composite frame entry systems using Gemstone Glass are ENERGY STAR® Certified and some steel L-Frame entry systems using Gemstone Glass are ENERGY STAR Certified. See the ENERGY STAR section