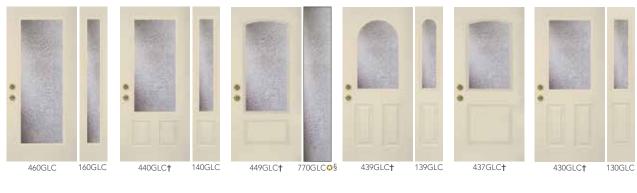

process begins with conceptual design. Our beautiful Inspirations Art Glass styles originated from the imagination of our in-house designers.

#### **RESIN BEAD**

The design pattern is created on our computer software, and sent to a CNC machine which applies a resin bead to the surface of the glass in one of our four stylish colors.

## **COLOR FILL**

The color fill truly brings the glass to life. Several colors are offered empowering you to perfectly reflect the personality of you and your home. Our craftsmen hand-apply this color fill to your glass.

### **OUR GUARANTEE**

The resin bead and color fill are backed by our Lifetime Limited Warranty, and will not fade, blister or peel away from the glass.













## LIFETIME LIMITED WARRANTY

Includes Glass Breakage & Seal Failure

















| Danie Chalan                                                             | CL  | _•   | C     |     |
|--------------------------------------------------------------------------|-----|------|-------|-----|
| Door Styles                                                              | Gla | zing | Syste | ems |
| HALF-LITE OR<br>LARGER                                                   | TLK | TLA  | DLA   | DC  |
| 460, 449, 440, 437,<br>430, 439,<br>240, 239, 230, 112,<br>114, 115, 116 | •   | •    | •     | •   |
| SMALLER THAN<br>HALF-LITE                                                |     |      |       |     |
| 420, 419, 400,<br>243, 110                                               | •   | •    | •     | •   |

■ ENERGY STAR Certified Refer to pg. 28-89 for Glazing Sy