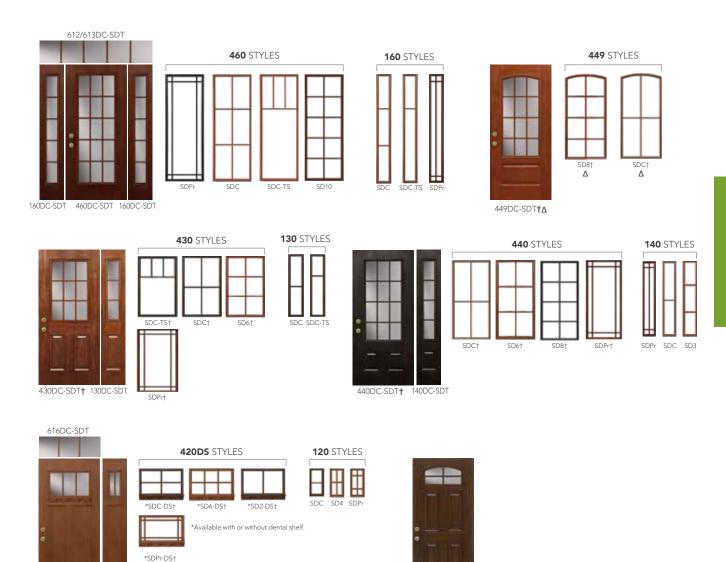

. 16 (for Heritage®) or pg. 18 (for Legacy®)  $\Delta$  Not available in Signet Series













Simulated Divided Lites (SDL) are reminiscent of old world craftsmanship when separate pieces of glass were mulled together with wooden grids. We deliver that same stunning appearance through our high-tech stained fiberglass 1" wide x 11/32" thick grids combined with the energy efficient qualities of our ComforTech glass packages.





Only available for Signet Fir Series

Available for all styles shown, except for Signet Fir Series

## **BEVELED GLASS**

The beauty of beveled glass and caming combine for a distinguished take on traditional divided lights.

Each piece of beveled glass is secured with caming for the beautiful look of a true divided light, with the efficiency of a single







419DC-SDC**†**∆

- $\ensuremath{\uparrow}$  For additional door panel styles see pg. 10 (for Embarq®), pg. 14 (for Signet®) . Requires plugless trim

420DC-SDT-DS† 120DC-SDT

#### $\Delta$ Not Available with beveled glass



All entry systems with Simulated Divided Lites can be ENERGY STAR® Certified depending on the glazing system you choose. This chart indicates which glazing system is required for ENERGY STAR certification, as well as availability.

Note - All doors and sidelites with SDL's are available with privacy glass.

Note - SDL's match stain or paint of door.

(See pages 10-21 for Impact Shield & Windload availability)



For a stylish and modern look, Simulated Divided Panel fiberglass doors feature wider SDL's (3" and/or 5") applied to the surface of glass on a 460 style Fir