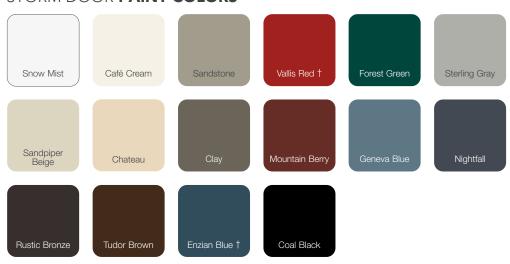

sash/screen secured by internal lock system or color matched polycarbonate clips |          | Internal Lock | Clips    |           | Clips     |
| 13 Standard insulated frame core to help reduce air movement                                     | Optional | •             | Optional | Optional  |           |
| 14 Screen included                                                                               | •        | Optional      | •        | •         | •         |





# STORM DOOR PAINT FINISHING SYSTEM

Our paint process is computer controlled, ensuring professional quality every time. Paint is electrostatically applied with a vertical hydraulic reciprocator using a turbo disc that atomizes the paint particles for better coverage of contoured extrusions.

#### STORM DOOR PAINT COLORS



<sup>†</sup> Limited Colors. Available on entry doors and storm doors. Matching cladding and caulking not available.

#### STORM DOOR TRENDING COLORS



Matching cladding, caulking, sash locks, clips, and closers NOT available for Trending Colors.

Always refer to our color selector for accurate color representation.

#### LIFETIME FINISH WARRANTY

For all Storm Doors



Spectrum storm doors bring you smooth functionality, beauty and durability. Our exclusive top and bottom InVent™ retractable screen system allows you more venting options than ever.

## **SPECTRUM** STORM DOORS INCLUDE:

- Two InVent retractable screens
- Triple seal bottom sweep
- 1¼" x 4¾6" wide sculptured frame

#### LIFETIME LIMITED WARRANTY

Includes Glass Breakage

#### STANDARD HARDWARE & ACCESSORIES





Prairie