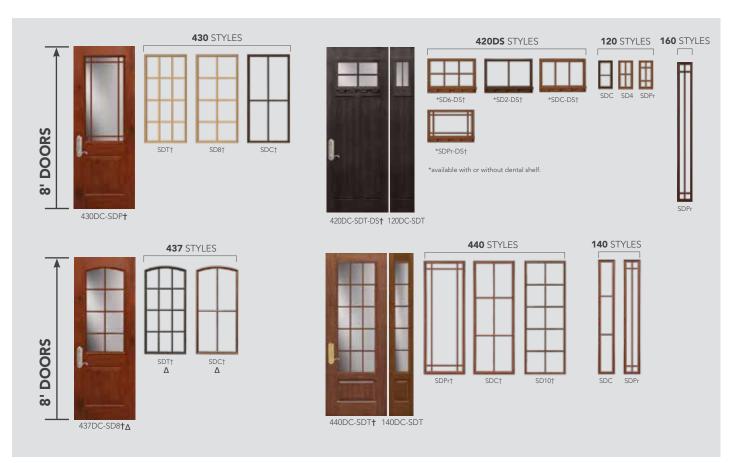

pg. 16 (for Heritage®) or pg. 18 (for Legacy®)  $\Delta$  Not available in Signet Series













Simulated Divided Lites (SDL) are reminiscent of old world craftsmanship when separate pieces of glass were mulled together with wooden grids. We deliver that same stunning appearance through our high-tech stained fiberglass 1" wide x 11/32" thick grids combined with the energy efficient qualities of our ComforTech glass packages.





Only available for Signet Fir Series

Available for all styles shown, except for Signet Fir Series

## **BEVELED GLASS**

The beauty of beveled glass and caming combine for a distinguished take on traditional divided lights.

Each piece of beveled glass is secured with caming for the beautiful look of a true divided light, with the efficiency of a single







419DC-SDC**†**∆

- $\ensuremath{\uparrow}$  For additional door panel styles see pg. 10 (for Embarq®), pg. 14 (for Signet®) . Requires plugless trim

420DC-SDT-DS† 120DC-SDT

#### $\Delta$ Not Available with beveled glass



All entry systems with Simulated Divided Lites can be ENERGY STAR® Certified depending on the glazing system you choose. This chart indicates which glazing system is required for ENERGY STAR certification, as well as availability.

Note - All doors and sidelites with SDL's are available with privacy glass.

Note - SDL's match stain or paint of door.

(See pages 10-21 for Impact Shield & Windload availability)



For a stylish and modern look, Simulated Divided Panel fiberglass doors feature wider SDL's (3" and/or 5") applied to the surface of glass on a 460 style F