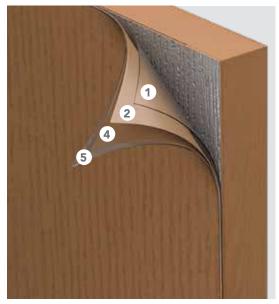

exclusively for Signet fiberglass doors
- **5.** A layer of 2-part urethane, catalyst-hardened **CLEAR COAT WITH UV INHIBITORS** is applied
- 6. Clear coat is **OVEN-CURED** for lasting durability
- 7. The door is **HAND-SANDED**, preparing the surface for the second layer of clear coat
- 8. A second layer of 2-part urethane, catalyst-hardened CLEAR COAT WITH UV INHIBITORS is applied
- 9. The door is OVEN-CURED a second time, creating a long-lasting, durable finish

Knotty Alder, Mahogany, Fir, Cherry & Oak Glazed Finishes (Shown on Oak)















#### 15-YEAR FINISH WARRANTY\*

Embarq and Signet Fiberglass

\*Warranty time period may be limited in extreme exposure applications. See warranty for details.

## HERITAGE™& LEGACY STEEL™

## **LEGACY**

**6-STEP STAIN FINISHING SYSTEM** 



- Steel doors are A40 Hot-dipped Galvannealed (300% more coating thickness than 40Z full electrolytic zinc coated steel) to resist rust inside and out
- 2. A 2-part urethane, catalyst-hardened **BASE COAT** (prime paint) is applied by a robotic reciprocating paint system
- 3. Base coat is OVEN-CURED for lasting durability
- **4. HAND-APPLIED STAIN FINISH** is added for enhanced beauty
- **5.** A layer of 2-part urethane, catalyst-hardened **CLEAR COAT WITH UV INHIBITORS** is applied
- **6.** The door is **OVEN-CURED** a second time, creating a long-lasting, durable finish

**HERITAGE** 

**5-STEP** STAIN FINISHING SYSTEM



- A 2-part urethane, catalyst-hardened BASE COAT (prime paint) is applied by a robotic reciprocating paint system
- 2. Base coat is **OVEN-CURED** for lasting durabil