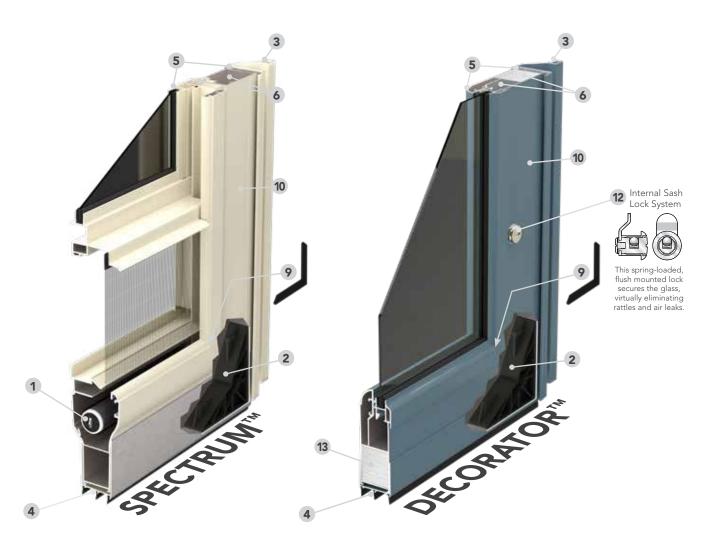

#### ENTRY SYSTEMS TAILORED FOR YOUR HOME

Today's off-the-rack consumer-grade doors, which are mass-produced and not customized for your home, often fall short of expectations and performance.

These shortcomings are the driving force behind ProVia's custom entry doors, built to your home's exact measurements for a precise fit, protection, security, and energy efficiency. The materials that go into our custom-made doors are premium quality and exceptionally durable, far surpassing the ready-made doors at the big-box hardware stores, and our craftsmanship and care for details can be seen in each door we produce.

**SECURITY** | We ensure the strength and security of every door, so you have peace of mind and can focus on what's really important - your life.

**DURABILITY** | Crafted with the finest materials and backed by our Lifetime Limited Transferable Warranty, the durability of our products can't be beat.

**BEAUTY** | A beautiful ProVia entry system will always greet your guests with classic elegance and style.

**ENERGY EFFICIENCY** | Engineered to keep the elements at bay and your home comfortable all year long.