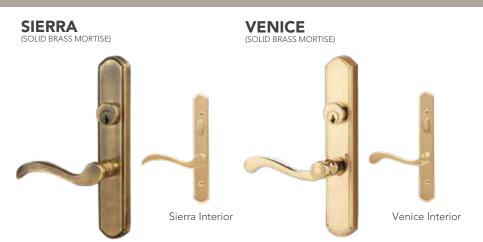

ally change the glass selection to Acrylic based on these limits.







Superview storm doors offer a selection of doors constructed for style and value in one complete package.

#### **SUPERVIEW STORM DOORS INCLUDE:**

- Triple seal bottom sweep
- 1¼" x 25%" wide sculptured frame
- BetterVue® fiberglass screen

#### LIFETIME LIMITED WARRANTY

Includes Glass Breakage

#### STANDARD HARDWARE & ACCESSORIES









896 One-Lite (Includes screen\*)



898 Hi-Lite (Includes top screen)



899 Self-Storing (Includes bottom screen)



895 Crossbuck (Includes screen)

#### Superview storm doors are available in the following colors



Always refer to our color selector for accurate color representation.



<sup>\*</sup> Full and One-Lite screens have horizontal stabilizer bar



## MULTI-POINT





#### **AVAILABLE FINISHES**



10-Year Antique Brass

Lifetime Aged Bronze

Mortise hardware features a multi-point locking system for added strength and security not found on typical consumer-grade storm door hardware.

Requires a factory handleset prep and is not available on expander door.

| HARDWARE <b>F</b>      | INISH A                  | AVAILA                   | BILITY                  |                   |                                 | HARDV     | VARE 🖊     | VAIL    | ABILITY    | <b>f</b>   |
|------------------------|--------------------------|--------------------------|-------------------------|-------------------|---------------------------------|-----------|------------|---------|------------|------------|
| Exterior Handle Styles | LIFETIME<br>Bright Brass | LIF