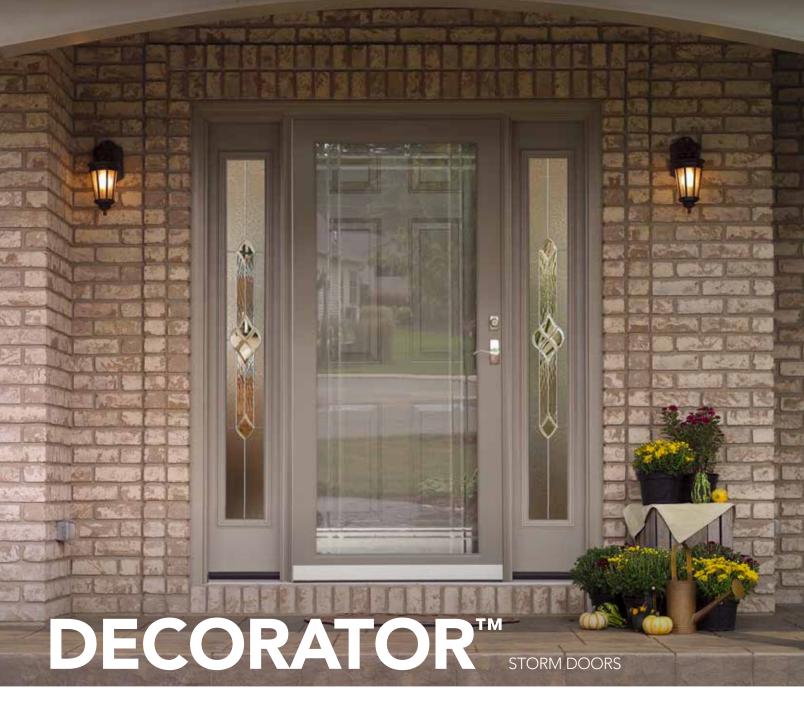

Colonial Half-Lite (Only one InVent top screen and fixed bottom sash) \* ‡



Half-Lite (Only one InVent top screen and fixed bottom sash) \* ‡



# **INSPIRATIONS™ ART GLASS**

Ask to see our Inspirations Art Glass brochure for our complete selection of designs, color palettes and style availability.

Acrylic is required (instead of tempered glass) for custom size storm doors where the sash size is greater than 20 square feet or the sash weigh is greater than 36 pounds. entryLINK will automatically change the glass selection to Acrylic based on these limits.

- \* When top sash opens, it passes in front of kick panel.
- ♦ Bright Brass hardware, anodized brass piano hinge and brass-look bottom expander are standard on Spectrum storm doors with brass caming.
- ‡ Available in 8' height







Decorator storm doors provide a stylish, fresh look to accent your entry door. Select one of the distinct styles from our Decorator storm doors.

#### **DECORATOR STORM DOORS INCLUDE:**

- Triple seal bottom sweep
- 1¼" x 4" wide sculptured frame

#### LIFETIME LIMITED WARRANTY

Includes Glass Breakage

#### STANDARD HARDWARE & ACCESSORIES





591 Full View Archway with Beveled Glass



591-B Full View Archway with Beveled Glass & Brass Inlay



591-Z Full View Archway with Beveled Glass & Zinc Inlay ◊



595 Full View Double Prairie with Beveled Glass



#595-B Full View Double Prairie with Beveled Glass & Brass Inlay



#595-Z Full View Double Prairie with Beveled Glass & Zinc Inlay ◊



590 Full View



INSPIRATIONS™ **ART GLASS** 

Ask to see our  $Inspirations^{\scriptscriptstyle{\