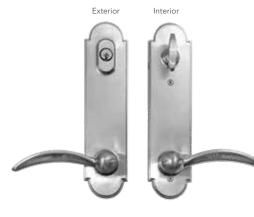

**BEAUTY** | A beautiful ProVia entry system will always greet your guests with classic elegance and style.

**ENERGY EFFICIENCY** | Engineered to keep the elements at bay and your home comfortable all year long.