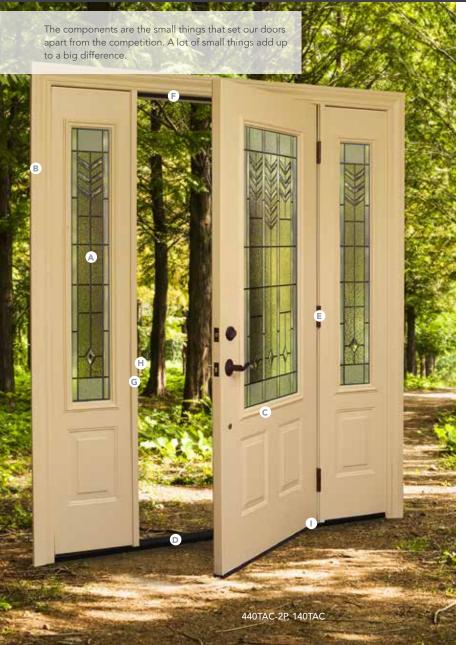

#### ENTRY SYSTEMS TAILORED FOR YOUR HOME

Today's off-the-rack consumer-grade doors, which are mass-produced and not customized for your home, often fall short of expectations and performance.

These shortcomings are the driving force behind ProVia's custom entry doors, built to your home's exact measurements for a precise fit, protection, security, and energy efficiency. The materials that go into our custom-made doors are premium quality and exceptionally durable, far surpassing the ready-made doors at the big-box hardware stores, and our craftsmanship and care for details can be seen in each door we produce.