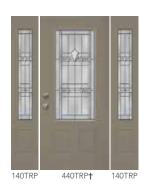

additional door panel styles see pg. 10 (for Embarq®), pg. 14 (for Signet®), pg. 16 (for Heritage®) or pg. 18 (for Legacy®) Cannot be mulled with Heritage Fiberglass doors in Certified Wind Load regions



Tranquility features unique Chinchilla glass accented with beveled clusters and streamed glass.

#### **CAMING** FINISH



Specify caming finish using these codes: Patina - TRP, Zinc - TRZ

## **PRIVACY** RATING

1 2 3 4 5 6 7 🖁 9 10

less privacy

more privacy

#### LIFETIME LIMITED WARRANTY



All full wood frame and composite frame entry systems using Tranquility Glass are ENERGY STAR® Certified and some steel L-Frame entry systems using Tranquility Glass are ENERGY STAR Certified. See the ENERGY STAR section of our website for energy ratings on specific styles.

#### 612/613TRP@ł





























- † For additional door panel styles see pg. 10 (for Embarq®), pg. 14 (for Signet®), pg. 16 (for Heritage™) or pg. 18 (for Legacy™) Requires an additional 6-week lead time Cannot be mulled with Heritage Fiberglass doors in Certified Wind Load regions



# **GEMSTONE**

**DECORATIVE GLASS** 

Beautiful beveled glass with iced and micro-iced granite, accented with zinc caming, gives this classic design a contemporary edge.

#### **CAMING FINISH**

## **PRIVACY** RATING

1 2 3 4 5 6 7 🖁 9 10

less privacy

more privacy

#### LIFETIME LIMITED WARRANTY



All full wood frame and composite frame entry systems using Gemstone Glass are ENERGY STAR® Certified and some steel L-Frame entry systems using Gemstone Glass are ENERGY STAR Certified. See the ENERGY STAR section of