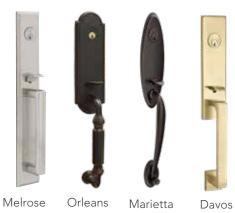

ecorative Glass Core
- Super Spacer®
- Tri-Seal Spacer
- (F) We re-engineered our ComforTech Warm Edge Glazing System to accommodate for the extra panes of glass in this highly efficient package.

#### **EMBARQ GLASS PACKAGES**

ComforTech<sup>™</sup> **QLK** (Krypton Gas Filled)

00000000

R-Value of 10

ComforTech™ **QLA** (Argon Gas Filled)



R-Value of 9

R-Value reflects properties of the glass only. Embarg glass package center of glass calculations.



#### **SKINS AND FINISHES**

Embarq doors available in Cherry, Mahogany, Oak and Knotty Alder and feature all the same stain and paint finishes as our Signet® doors shown on pgs. 95-99.









#### **HARDWARE**

Embarq doors are only available with Emtek® hardware. See pg. 108-111 for finish availability.

#### **EXTERIOR STYLES**



**INTERIOR** STYLES (Any interior handle can be used with any exterior handle)



Egg (Recommended on Melrose)



Egg (Recommended on Marietta)



Cortina (Recommended (Recommended on Orleans)



Stuttgart on Davos)



Embarq doors are also available with Colonial Door Knocker, Peepsite, Kick Plate (on page 119), Faux Speakeasy, Hinge Straps and Clavos (on page 120-121).

Satin Nickel caming with Bronze hardware

# SIGNET® FIBERGLASS

**SIGNET SKIN OPTIONS** 

All fir doors now standard with plugless trim

MAHOGANY

**CHERRY** 



**KNOTTY ALDER** 



**SMOOTH** 

Signet Fiberglass doors are available in Cherry, Mahogany, Oak, Fir, Knotty Alder and Smooth Series. Structurally, the Signet door is far superior to traditional fiberglass doors with robust hardwood stiles and rails dovetailed