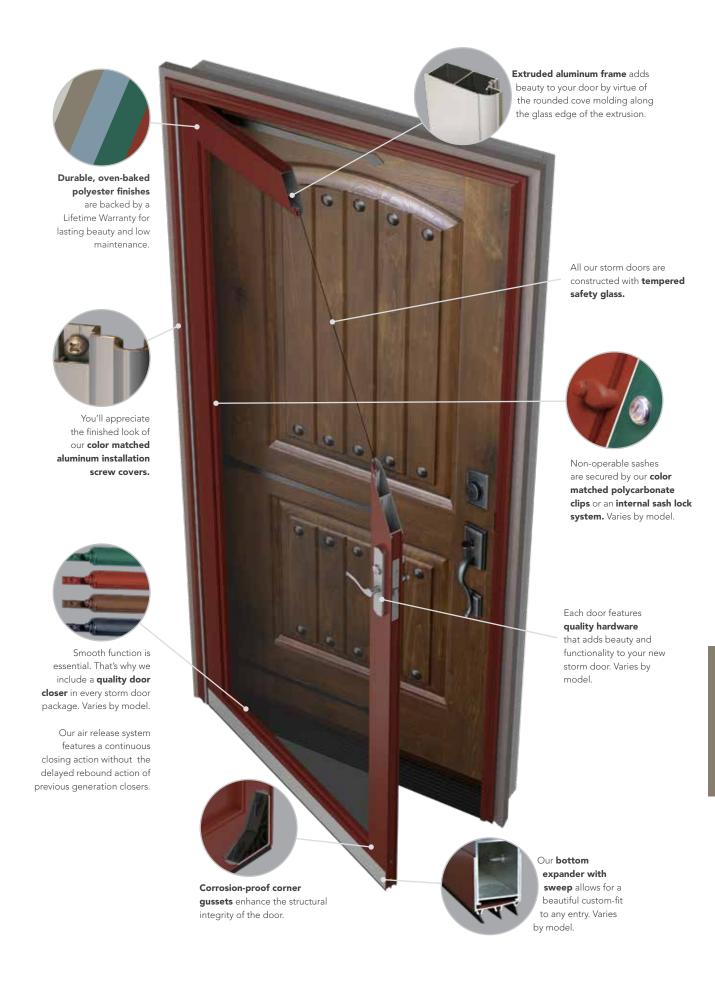

#### ENTRY SYSTEMS TAILORED FOR YOUR HOME

Today's off-the-rack consumer-grade doors, which are mass-produced and not customized for your home, often fall short of expectations and performance.

These shortcomings are the driving force behind ProVia's custom entry doors, built to your home's exact measurements for a precise fit, protection, security, and energy efficiency. The materials that go into our custom-made doors are premium quality and exceptionally durable, far surpassing the ready-made doors at the big-box hardware stores, and our craftsmanship and care for details can be seen in each door we produce.

**SECURITY** | We ensure the strength and security of every door, so you have peace of mind and can focus on what's really important - your life.

**DURABILITY** | Crafted with the finest materials and backed by our Lifetime Limited Transferable Warranty, the durability of our products can't be beat.

**BEAUTY** | A beautiful ProVia entry system will always greet your guests with classic elegance and style.

**ENERGY EFFICIENCY** | Engineered to keep the elements at bay and your home comfortable all year long.