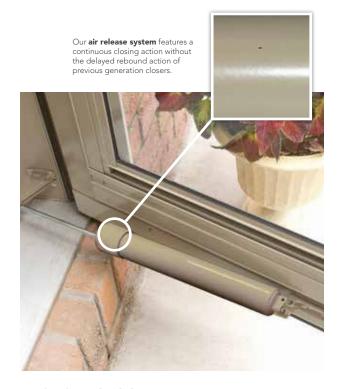

- Soft single flap for tight weather seal
- White mitered aluminum frame
- Also available on entry doors. See page 130.
- Also available on additional storm door styles.
- Only available with heavy-duty closer, Pet Door N/A with dual closers

**Medium:**  $8\frac{4}{x} \times 12\frac{4}{a}$  opening for pets up to 40 lbs. **Large:**  $10\frac{4}{x} \times 16\frac{4}{a}$  opening for pets up to 100 lbs. **X-Large:**  $13\frac{4}{x} \times 23\frac{4}{a}$  opening for pets up to 220 lbs.

#### **PIANO HINGE & BOTTOM EXPANDER**



**Anodized Brass** 



Satin Nickel

Aged Bronze





#079 Self-Storing with mail slot option

#### **MAGAZINE & MAIL SLOT**

Lifetime Bright Brass, Lifetime Satin Nickel and Lifetime Aged Bronze magazine and mail slots are available on 074, 079, 279, 374 and 379.



#### **EASY-SET CLOSER**

Just a slight push on the cap and it'll stay open. Push door open further and it releases. Color matched to door.

# **GLASS**

#### **TINTED GLASS**

Tinted glass can help reduce UV transmittance, solar heat gain and glare. Each tinted glass option provides a room a whole new look, providing its own unique set of benefits. Be sure to choose the right one for your home.



Clear Glass

Bronze

High visible light transmittance Warm glow to interior décors Complements brick and stone Ultraviolet light protection

Green

Subdues interior brightness High visible light transmittance

Gray

Excellent glare control
Exceptional protection against
interior fabric and color fading
Ultraviolet light protection

Blue

Low shading coefficient High visible light transmittance