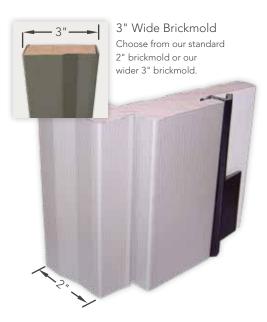

$ " opening for pets up to 100 lbs. X-Large:  $13\frac{3}{4}$ " x  $23\frac{3}{4}$ " opening for pets up to 220 lbs.



#### **CASING**

Put the finishing touch on the inside of your entryway with our beautiful interior casing. Available in Cherry, Mahogany, Fir, Oak or Poplar wood.



Available for any door configuration including transoms.

Signet® stains are available on Cherry, Mahogany, Oak or Fir casing, and Heritage™ and Legacy™ stains are available on Oak or Poplar casing. Paint and glazed finishes are available on Poplar casing.

#### Custom Casing

Don't see a casing style you need? We have a custom casing program that can meet your needs. Contact your dealer for additional information on our Custom Casing program.

- \* Only available in Fir and Poplar
- ▲ NOT available in Fir



#### **ALUMINUM PRE-FIT CLADDING**

Cladding is worth the small investment. You can add cladding to any FrameSaver® or PermaTech™ Composite Frame.

- Protective
- Stays beautiful
- Maintenance-free
- Factory applied

#### **TEXTURED CLADDING COLORS**



#### TUFTEX **SMOOTH CLADDING** COLORS

Aluminum trim coil with mar-resistant smooth finish.



- Smooth Sandstone cladding is a close match, but not an exact match to Sandstone paint color.
- \* Smooth Classic Bronze cladding does not match Rustic Bronze cladding color or Rustic Bronze paint color.

# HINGED PATIO DOORS

Hinged Patio Doors are swinging patio door systems available in 2 or 3-lite units and constructed of the same solid quality Signet® and Heritage™ Fiberglass, and Legacy™ Woodgrain Textured or Smooth Steel doors as our en