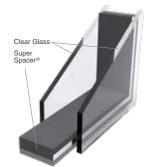

**BEAUTY** | A beautiful ProVia entry system will always greet your guests with classic elegance and style.

**ENERGY EFFICIENCY** | Engineered to keep the elements at bay and your home comfortable all year long.