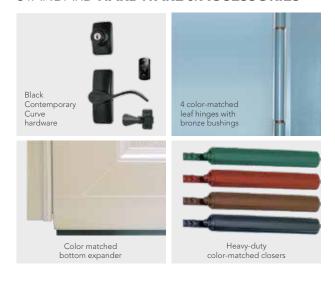

for custom size storm doors where the sash size is greater than 20 square feet or the sash weigh is greater than 36 pounds. entryLINK will automatically change the glass selection to Acrylic based on these limits.

- \* Full and One-Lite screens have horizontal stabilizer bar.
- ‡ Available in 8' height





DuraGuard storm doors are exactly what you need if you're concerned about keeping your small children and pets safely inside. Select one of our doors with heavy-duty, non-removable stainless steel screening.

#### **DURAGUARD STORM DOORS INCLUDE:**

- Non-removable .023 stainless steel screen (only available on DuraGuard models)
- Triple seal bottom sweep
- 1¼" x 35%" wide sculptured frame

#### LIFETIME LIMITED WARRANTY

Includes Glass Breakage

#### STANDARD HARDWARE & ACCESSORIES





097 Screen Door ‡ 097-G with removable glass insert



096 Screen Door ‡ 096-G with removable glass insert ‡



096-GV With ventilated bottom and removable top and bottom sashes ‡



099 Self-Storing Sash & Screen



099-M Modern Self-Storing Sash & Screen



089 Self-Storing Sash & Screen



089-M Modern Self-Storing Sash & Screen



074 Flush Half Lite (Removable sash) ‡



074-C Colonial Half Lite (Removable sash) ‡



094 Provincial Half Lite (Removable sash) ‡



(Removable sash) ‡



079 Self-Storing



079-C Colonial Self-Storing ‡



092 Provincial Self-Storing ‡



093 Crossbuck Self-Storing ‡

Acrylic is required (instead of tempered glass) for custom size storm doors where the sash size is greater than 20 square feet or the sash weigh is greater than 36 pounds. entryLINK wil