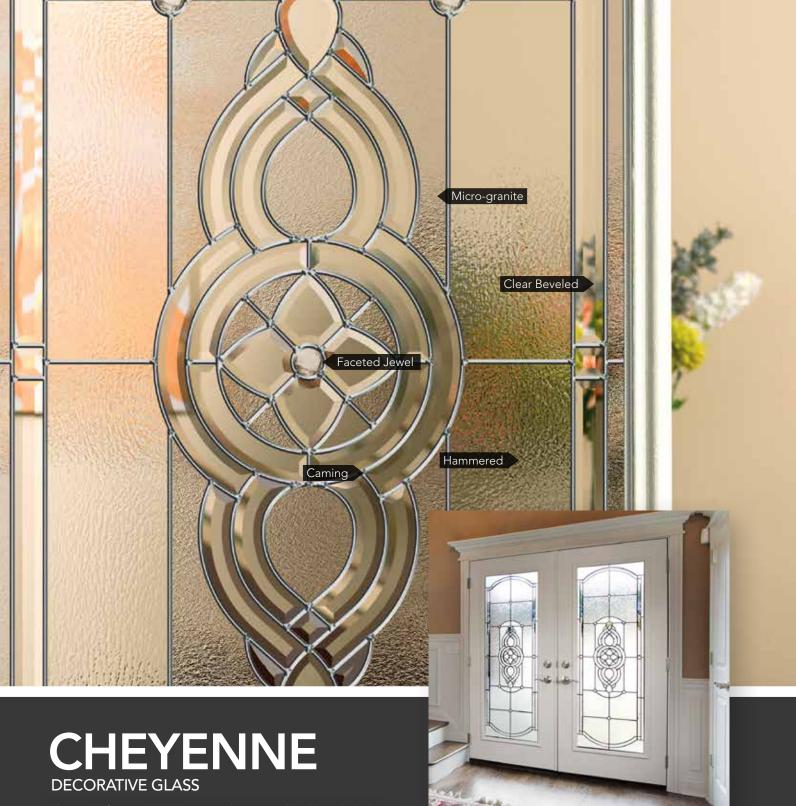

s - ESB, Zinc - ESZ

# PRIVACY RATING

1 2 3 4 5 6 7 8 9 10

less privacy

more privacy

#### LIFETIME LIMITED WARRANTY



All full wood frame and composite frame entry systems using Essence Glass are ENERGY STAR® Certified and some steel L-Frame entry systems using Essence Glass are ENERGY STAR Certified. See the ENERGY STAR section of our website for energy ratings on specific styles.

#### 612/613ESZ**≎**ł

















- † For additional door panel styles see pg. 10 (for Embarq®), pg. 14 (for Signet®), pg. 16 (for Heritage®) or pg. 18 (for Legacy®) § Also available in 10" width (which requires an additional 4-week lead time). See Price List for design pattern 
  Requires an additional 6-week lead time
  Cannot be mulled with Heritage Fiberglass doors in Certified Wind Load regions



Cheyenne features micro-granite, hammered and beveled glass that will add elegance to your entryway, while providing a high level of privacy.

#### **CAMING FINISH**



Specify caming finish using these codes: Patina - CHP, Zinc - CHZ

# PRIVACY RATING

1 2 3 4 5 6 7 🖁 9 10

less privacy

more privacy

#### LIFETIME LIMITED WARRANTY



All full wood frame and composite frame entry systems using Cheyenne Glass are ENERGY STAR® Certified and some steel L-Frame entry systems using Cheyenne Glass are ENERGY STAR Certified. See the ENERGY STAR section of our website for energy ratings on specific styles.





























- † For additional door panel styles see pg. 10 (for Embarq®), pg. 14 (for Signet®), pg. 16 (for Heritage™) or pg. 18 (for Legacy™)
- Requires an additional 6-wee