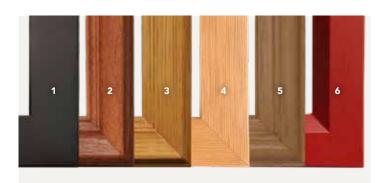

ur accessories add a lot to the look of your entry system.



#### **ADD A STORM DOOR**

Protect, enhance and ventilate your entryway with a storm door, while adding an extra measure of security.









# THE COMPONENTS





Your home is unique and deserves to have  $\textbf{custom glass options} \text{ like our ComforTech}^{\text{\tiny{TM}}}$ Warm Edge Glazing Systems which include decorative glass, Inspirations™ Art glass, internal blinds and internal and external grids in many grid patterns and colors.



Impact Shield doors feature laminated glass.



Our 21/2" casing conveniently covers paint lines providing a professional installation. Also available in 31/2". Choose from Cherry, Mahogany, Oak and Poplar. Flat Fir and Poplar trim are available in paint, stain and glazed finishes.



High-performance, heat-resistant glass trim is warranted not to warp, crack or pull away from the door, even in sunny or higher temperature applications. Plugless glass trim is standard on Embarq® and Signet® and optional for Heritage<sup>™†</sup> and Legacy<sup>™†</sup>.

- 1. Smooth (standard on select Signet Smooth doors and sidelites, optional on select Heritage Smooth and Legacy Smooth doors and sidelites) **2.** Embarq and Signet Cherry and Mahogany **3.** Embarq and Signet Oak and Knotty Alder **4.** Signet Fir **5.** Heritage and Legacy 6. Modern Flat Trim (only available on models 112, 114, 115, 116
- † See price list for available styles.



The **Z-AC<sup>TM</sup> threshold** has an auto-adjusting riser and built-in sealing system that redefines how your door can perform for y