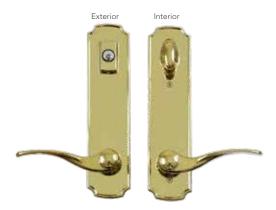

**BEAUTY** | A beautiful ProVia entry system will always greet your guests with classic elegance and style.

**ENERGY EFFICIENCY** | Engineered to keep the elements at bay and your home comfortable all year long.