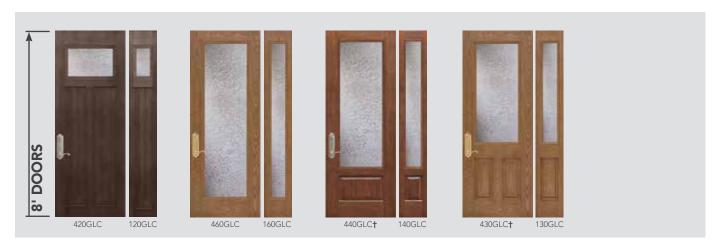

e process begins with conceptual design. Our beautiful Inspirations Art Glass styles originated from the imagination of our in-house designers.

#### **RESIN BEAD**

The design pattern is created on our computer software, and sent to a CNC machine which applies a resin bead to the surface of the glass in one of our four stylish colors.

## **COLOR FILL**

The color fill truly brings the glass to life. Several colors are offered empowering you to perfectly reflect the personality of you and your home. Our craftsmen hand-apply this color fill to your glass.

### **OUR GUARANTEE**

The resin bead and color fill are backed by our Lifetime Limited Warranty, and will not fade, blister or peel away from the glass.













## LIFETIME LIMITED WARRANTY

Includes Glass Breakage & Seal Failure

















| Danie Chalan                                                             | CL  | _•   | C     |     |
|--------------------------------------------------------------------------|-----|------|-------|-----|
| Door Styles                                                              | Gla | zing | Syste | ems |
| HALF-LITE OR<br>LARGER                                                   | TLK | TLA  | DLA   | DC  |
| 460, 449, 440, 437,<br>430, 439,<br>240, 239, 230, 112,<br>114, 115, 116 | •   | •    | •     | •   |
| SMALLER THAN<br>HALF-LITE                                                |     |      |       |     |
| 420, 419, 400,<br>243, 110                                               | •   | •    | •     | •   |

■ ENERGY STAR Certified Refer to pg. 28-89 for Glazing