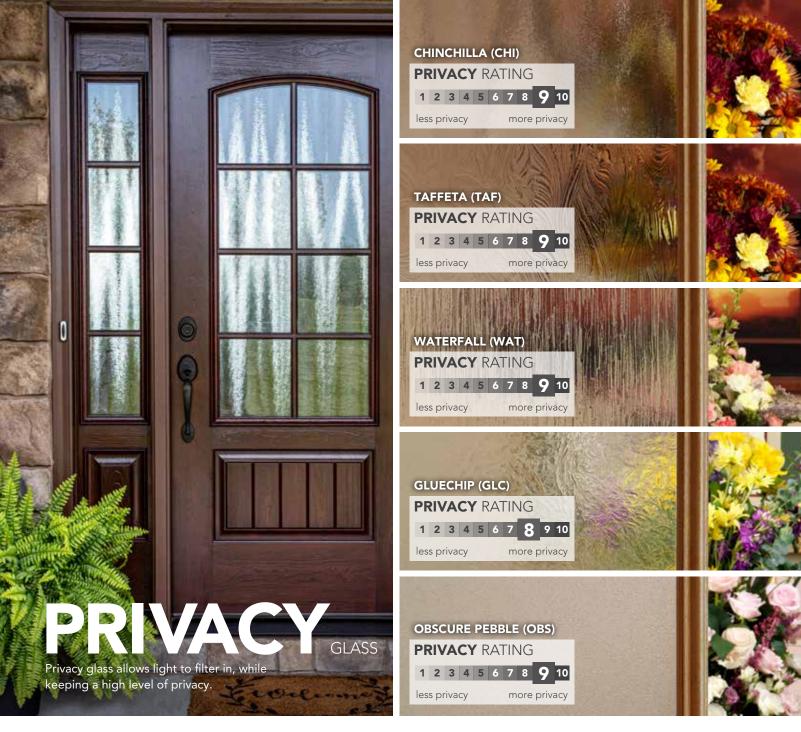

imagination with your choice of design and color.

#### **DESIGNS**

The process begins with conceptual design. Our beautiful Inspirations Art Glass styles originated from the imagination of our in-house designers.

#### **RESIN BEAD**

The design pattern is created on our computer software, and sent to a CNC machine which applies a resin bead to the surface of the glass in one of our four stylish colors.

## **COLOR FILL**

The color fill truly brings the glass to life. Several colors are offered empowering you to perfectly reflect the personality of you and your home. Our craftsmen hand-apply this color fill to your glass.

### **OUR GUARANTEE**

The resin bead and color fill are backed by our Lifetime Limited Warranty, and will not fade, blister or peel away from the glass.













## LIFETIME LIMITED WARRANTY

Includes Glass Breakage & Seal Failure

















| Danie Chalan                                                             | CL  | _•   | C     |     |
|--------------------------------------------------------------------------|-----|------|-------|-----|
| Door Styles                                                              | Gla | zing | Syste | ems |
| HALF-LITE OR<br>LARGER                                                   | TLK | TLA  | DLA   | DC  |
| 460, 449, 440, 437,<br>430, 439,<br>240, 239, 230, 112,<br>114, 115, 116 | •   | •    | •     | •   |
| SMALLER THAN<br>HALF-LITE                                                |     |      |       |     |
| 420, 419, 400,<br>243, 110                                               | •   | •