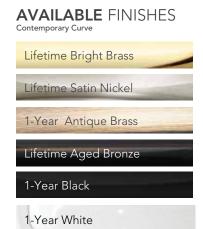

e | 1-Year<br>Antique Brass | 1-Year<br>Black | Spectrum™ | Decorator™     | Deluxe™ | DuraGuard™ | Superview™ |
| Windsor                | •                        | •                        | •                       | •                       | •               |           | Standard       |         |            | *          |
| Townsend               | •                        | •                        | •                       | •                       | •               |           |                |         |            | *          |

- $\ensuremath{\bullet}$  Interior handle finish matches exterior handle
- Available as an option
- † Standard color is black
- \* Not available on Superview Model 899

#### **CONTEMPORARY CURVE LEVER**



#### **PUSH BUTTON**



#### **PULL HANDLE**





## AVAILABLE FINISHES Push Button/Pull Handle

1-Year Black
1-Year White

| HARDWARE <b>FI</b>          | NISH A\                  | /AILABI                  | LITY                    |                         |                 |                 | HARDV     | VARE <b>A'</b> | VAILAB     | LITY       |            |
|-----------------------------|--------------------------|--------------------------|-------------------------|-------------------------|-----------------|-----------------|-----------|----------------|------------|------------|------------|
| Exterior Handle Styles      | LIFETIME<br>Bright Brass | LIFETIME<br>Satin Nickel | LIFETIME<br>Aged Bronze | 1-Year<br>Antique Brass | 1-Year<br>White | 1-Year<br>Black | Spectrum™ | Decorator™     | Deluxe™    | DuraGuard™ | Superview™