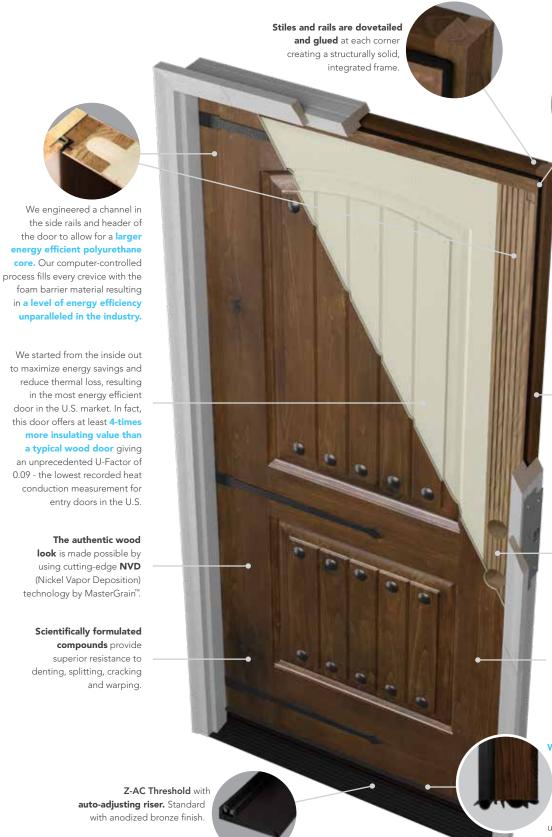

splinter, and is covered by a Lifetime Limited Warranty.\*

\* No storm door applied. See full warranty for limitations

#### Steel L-Frame



Available on select Signet and Legacy door styles

Aluminum door stop provides greater security and is more durable than wood.

Energy efficient weatherstripping.

18-gauge steel L-frame with a 12-gauge hinge plate welded on for extra strength and security.

(NOT tested for Certified Wind Load or Impact Shield regions)

Not all Steel L-Frames are ENERGY STAR® certified. Visit provia.com website for manufacturer's certification statement.



#### **EMBARQ FIBERGLASS** DOOR STYLES

See pages 30-93 for glass availability.































<sup>\*</sup>Warranty time period may be limited in extreme applications. See warranty for details.



To enhance efficiency and accommodate more insulation, we thickened the door and sidelites from the standard 1¾" to 2½" which is 43% thicker than standard exterior doors. We also engineered a dual perimeter seal for the entry door to create a superior barrier against drafts and energy leaks.

**Door edge** is constructed with cherry, mahogany or oak wood matching the selected series.

The 41/4" finger-jointed
4-ply hardwood strike stile
provides a solid mounting
surface for Emtek® hardware
and superior structural
integrity.

The revolutionary **DuraFuse™ Finishing System featuring P³ Fusion** yields unprecedented finish durability.

We custom-designed a sweep

to accommodate the Embarq door's added thickness.
This creates a new breed of thermal barrier to keep out unwanted elements and u