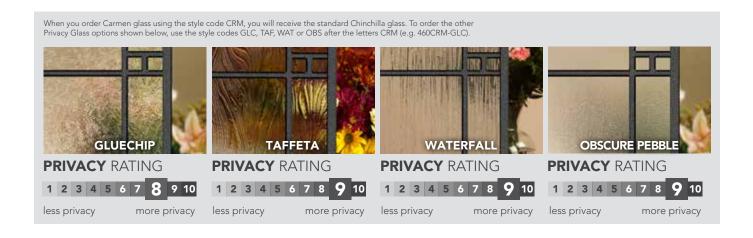

th Heritage Fiberglass doors in Certified Wind Load regions



Carmen features a refreshing new style for an entrance way with old world style charm. Standard with Chinchilla privacy glass and also available in all privacy glass options.

# **PRIVACY** RATING 1 2 3 4 5 6 7 8 **9** 10

less privacy

more privacy

# **LIFETIME LIMITED WARRANTY** Includes Glass Breakage & Seal Failure



All full wood frame and composite frame entry systems using Carmen Glass are ENERGY STAR® Certified and some steel L-Frame entry systems using Carmen Glass are ENERGY STAR Certified. See the ENERGY STAR section of our website for energy ratings on specific styles.

















† For additional door panel styles see pg. 10 (for Embarq®), pg. 14 (for Signet®) pg. 16 (for Heritage™) or pg. 18 (for Legacy™)





Barcelona features an exquisite wrought iron design with the option of choosing gluechip (standard), waterfall, taffeta, chinchilla, obscure pebble or clear glass.

### **PRIVACY** RATING

1 2 3 4 5 6 7 🖁 9 10

less privacy

more privacy

#### LIFETIME LIMITED WARRANTY



All Full Wood Frame and Composite Frame Entry Systems using Barcelona Glass are ENERGY STAR® Certified and some Steel L-Frame Entry Systems using Barcelona Glass are ENERGY STAR Certified. See the ENERGY STAR section of our website for energy ratings on specific styles.













† For additional door panel styles see pg. 10 (for Embarq®), pg. 14 (for Signet®) pg. 16 (for Heritage™) or pg. 18 (for Legacy™)





## DECORATIVE GLASS

Constance features gluechip, medium gray softwave and beveled edge glue chip resulti