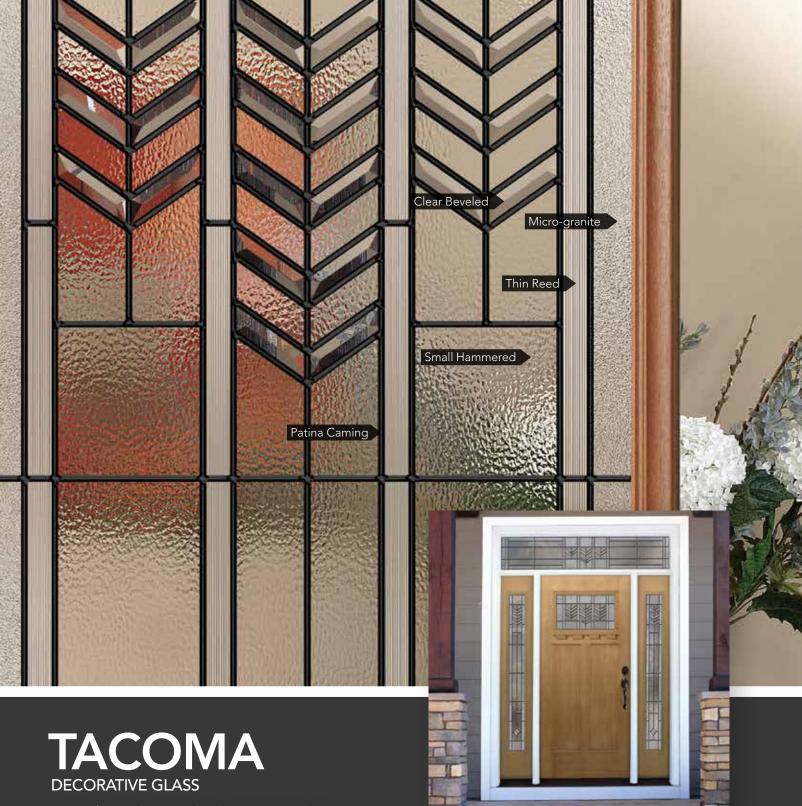

glass doors in Certified Wind Load regions



**LIFETIME LIMITED WARRANTY** Includes Glass Breakage & Seal Failure



All full wood frame and composite frame entry systems using Carrington Glass are ENERGY STAR® Certified and some steel L-Frame entry systems using Carrington Glass are ENERGY STAR Certified. See the ENERGY STAR section of our website for energy ratings on specific styles.





















<sup>§</sup> Also available in 10" width (which requires an additional 4-week lead time). See Price List for design pattern
Requires an additional 6-week lead time

<sup>†</sup> For additional door panel styles see pg. 10 (for Embarq®), pg. 14 (for Signet®), pg. 16 (for Heritage™) or pg. 18 (for Legacy™) © Cannot be mulled with Heritage Fiberglass doors in Certified Wind Load regions



Tacoma features hammered and micro-granite design reminiscent of the Arts and Crafts period. Tacoma adds a southwestern inspired theme bringing heritage and legacy to your door.

#### **CAMING FINISH**

Patina

## **PRIVACY** RATING

1 2 3 4 5 6 7 8 9 10

less privacy

more privacy

#### LIFETIME LIMITED WARRANTY



All full wood frame and composite frame entry systems using Tacoma Glass are ENERGY STAR® Certified and some steel L-Frame entry systems using Tacoma Glass are ENERGY STAR Certified. See the ENERGY STAR section of our website for energy ratings on specific styles.

#### 612/613TAC**♡**ł











- † For additional door panel styles see pg. 10 (for Embarq®), pg. 14 (for Signet®), pg. 16 (for Heritage™) or pg. 18 (for Legacy™) Requires an additional 6-week lead time
- © Canno