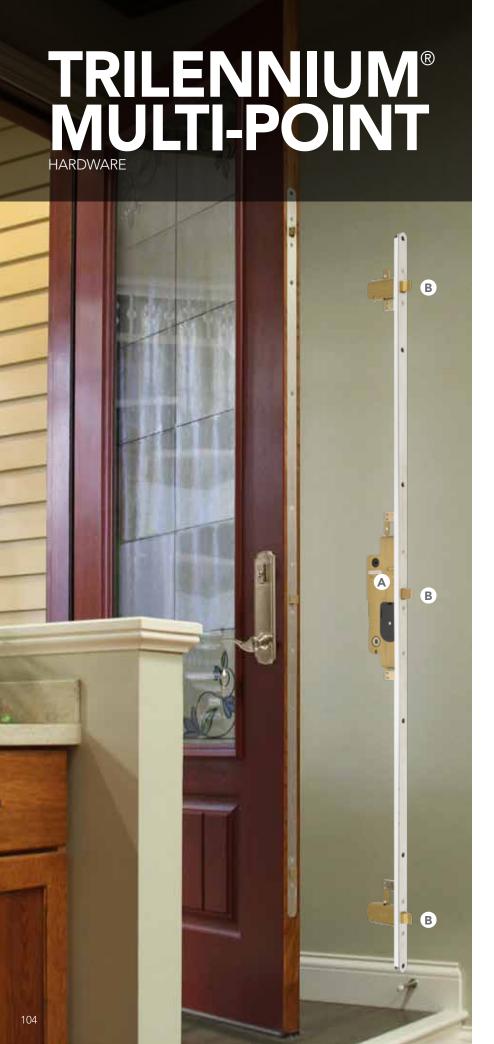

es.

Trending colors
AVAILABLE
on Storm Doors









## FRESHLY PICKED PAINT FINISHES











## **STATELY SHADES PAINT FINISHES**











Provia





## **CUSTOM PAINT COLORS**

Still searching for the perfect color?

Custom color-matching is also available on our Entry Doors, Aeris Patio Doors, Endure Patio Doors (exterior only) and Storm Doors.

Custom stains also available on Signet Fiberglass and Aeris Patio Doors.

Additional lead-time required.





## **HARDWARE**

We offer a variety of designs and finishes, from angular to flowing, classic to contemporary, all with their own security features, unique functionality, and advanced technology. You'll be sure to find the features and design that will ensure your front door is the perfect complement to your new entryway.









The Trilennium Multi-Point locking system provides more than just security. It offers homeowners better door closure and sealing than a single point lock.

- Three 1" deadbolts latch with deadbolt throw
- Deadbolts include anti-saw hardened steel pin.
- A solid I-beam runs the full length of the lock, and increases the strength and precision of the lock.
- Latch and deadbolt release with a single downward movement.



Top and bottom latch design allows for door misalignment and \%"pull-in when deadbolted.





## **ECLIPSE**



PINNACLE (Not available in Black Finish)



WESTCOTT (Not available in Bright Brass Finish)



Trilennium hardware is required on all 8' Signet® and Heritage™ fiberglass doors.
Optional on all other fiberglass doors.

Also available on all 20-gauge Legacy steel do