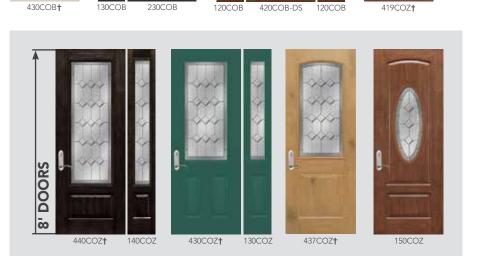

For additional door panel styles see pg. 10 (for Embarq®), pg. 14 (for Signet®) pg. 16 (for Heritage™) or pg. 18 (for Legacy™)





## DECORATIVE GLASS

Constance features gluechip, medium gray softwave and beveled edge glue chip resulting in a traditional design that gives your entryway an elegant look.

#### **CAMING FINISH**



Specify caming finish using these codes: Brass - COB, Zinc - COZ

## **PRIVACY** RATING

1 2 3 4 5 6 7 8 9 10

less privacy

more privacy

#### LIFETIME LIMITED WARRANTY



All full wood frame and composite frame entry systems using Constance Glass are ENERGY STAR® Certified and some steel L-Frame entry systems using Constance Glass are ENERGY STAR Certified. See the ENERGY STAR section of our website for energy ratings on specific styles.





240COZ



243COZ



- § Also available in 10" width (which requires an additional 4-week lead time). See Price List for design pattern
- ł Requires an additional 6-week lead time
- † For additional door panel styles see pg. 10 (for Embarq®), pg. 14 (for Signet®), pg. 16 (for Heritage®) or pg. 18 (for Legacy®) Cannot be mulled with Heritage Fiberglass doors in Certified Wind Load regions



Tranquility features unique Chinchilla glass accented with beveled clusters and streamed glass.

#### **CAMING** FINISH



Specify caming finish using these codes: Patina - TRP, Zinc - TRZ

## **PRIVACY** RATING

1 2 3 4 5 6 7 🖁 9 10

less privacy

more privacy

#### LIFETIME LIMITED WARRANTY



All full wood frame and composite frame entry systems using Tranquility Glass are ENERGY STAR® Certified and some steel L-Frame