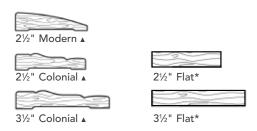

oors with Pet Door are not ENERGY STAR® certified)

Factory Installed - Available on Flush Doors Only

- Solid aluminum construction with locking panel
- Soft single flap for tight weather seal
- Antique White mitered aluminum frame
- Available on the following styles: 001, 430DC-F, 430VNT-F, 430DC-EG-F, 430DC-IGT-F, 100DC, 101DC, 131DC & 306DC
- Also available on storm doors. See pg. 156.

Medium:  $8\frac{1}{4}$ " x  $12\frac{1}{4}$ " opening for pets up to 40 lbs. Large:  $10\frac{1}{4}$ " x  $16\frac{1}{4}$ " opening for pets up to 100 lbs. X-Large:  $13\frac{3}{4}$ " x  $23\frac{3}{4}$ " opening for pets up to 220 lbs.



#### **CASING**

Put the finishing touch on the inside of your entryway with our beautiful interior casing. Available in Cherry, Mahogany, Fir, Oak or Poplar wood.



Available for any door configuration including transoms.

Signet® stains are available on Cherry, Mahogany, Oak or Fir casing, and Heritage™ and Legacy™ stains are available on Oak or Poplar casing. Paint and glazed finishes are available on Poplar casing.

#### Custom Casing

Don't see a casing style you need? We have a custom casing program that can meet your needs. Contact your dealer for additional information on our Custom Casing program.

- \* Only available in Fir and Poplar
- ▲ NOT available in Fir



#### **ALUMINUM PRE-FIT CLADDING**

Cladding is worth the small investment. You can add cladding to any FrameSaver® or PermaTech™ Composite Frame.

- Protective
- Stays beautiful
- Maintenance-free
- Factory applied

#### **TEXTURED CLADDING COLORS**



#### TUFTEX **SMOOTH CLADDING