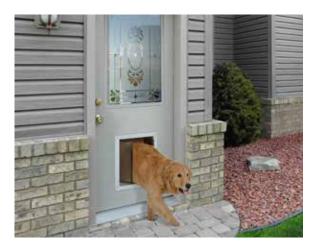

GLASS DOORS



# **OPTIONS**



#### PlexiDor® PET DOOR

(NOT available in Certified Wind Load or Impact Shield regions) (Doors with Pet Door are not ENERGY STAR® certified)

Factory Installed - Available on Flush Doors Only

- Shatter resistant saloon-styled door panels provide durability and insulation
- Thermo-pane panels lined with high density weather seal for maximum energy efficiency
- Includes lock, two keys & steel security plate
- Available in White, Silver, and Bronze frames
- Available on the following styles: 001, 430DC-F, 430VNT-F, 430DC-EG-F, 430DC-IGT-F, 100DC, 101DC, 131DC & 306DC

Medium: 9" x 12" opening for pets up to 40 lbs. Large:  $11\frac{3}{4}$ " x 16" opening for pets up to 100 lbs. X-Large:  $15\frac{3}{4}$ " x  $23\frac{3}{4}$ " opening for pets up to 220 lbs.





#### FREEDOM® PET DOOR

(NOT available in Certified Wind Load or Impact Shield regions) (Doors with Pet Door are not ENERGY STAR® certified)

Factory Installed - Available on Flush Doors Only

- Solid aluminum construction with locking panel
- Soft single flap for tight weather seal
- Antique White mitered aluminum frame
- Available on the following styles: 001, 430DC-F, 430VNT-F, 430DC-EG-F, 430DC-IGT-F, 100DC, 101DC, 131DC & 306DC
- Also available on storm doors. See pg. 156.

Medium:  $8\frac{1}{4}$ " x  $12\frac{1}{4}$ " opening for pets up to 40 lbs. Large:  $10\frac{1}{4}$ " x  $16\frac{1}{4}$ " opening for pets up to 100 lbs. X-Large:  $13\frac{3}{4}$ " x  $23\frac{3}{4}$ " opening for pets up to 220 lbs.



#### **CASING**

Put the finishing touch on the inside of your entryway