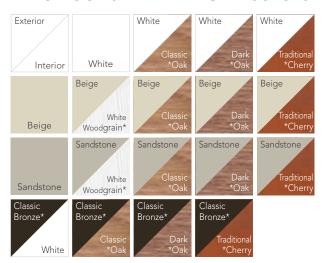

fingertip adjustment slides
- Easy to clean; no more dusting of blinds
- Internal Blinds are available in silver, champagne, white, cream or tan.
- 10-Year Limited Warranty
- Available in standard and custom sizes (see price list for availability)
- Available in 2, 3 and 4 lite models



Blinds with Low-E on surface 2 and 4 are ENERGY STAR® certified nationwide

# **CONFIGURATION** Available in 2, 3 or 4-panel configurations in both standard and custom sizes













Only available in 2-panel configuration in Certified Wind Load regions. Sidelites and transoms must be installed in a separate opening or use approved engineering mulls.

Only available in 2-panel configuration in Impact Shield regions. Sidelites and transoms are NOT available.





#### PATIO DOOR & INTERNAL GRID COLORS



Laminated Vinvl Always refer to our color selector for accurate color representation

#### **HARDWARE** Standard Mortise Hardware

Our Standard Mortise Hardware is available in White, Beige, Sandstone and Black.



#### Optional Mortise Hardware (with keylock)

Schlage® C Keyway on all keyed locking handles allow single key entry for the entire house (Also optional for Aspect)

Our Optional Mortise Hardware with keylock is available in White, Beige, Sandstone, Black, Aged Bronze, Antique Brass and Bright Brass.





# Modern

#### OTHER **OPTIONS**

- Flat and Contoured Internal Grids
- Internal Blinds (White, Cream, Tan Silver, Champange)
- Inspirations™ Art Glass
- ComforTech™ DLA-UV (standard), DLA-UV-HC, TLA-UV and TLK-UV. NOT tested for Impact Shield regions.
- Tinted Glass: Gray, B