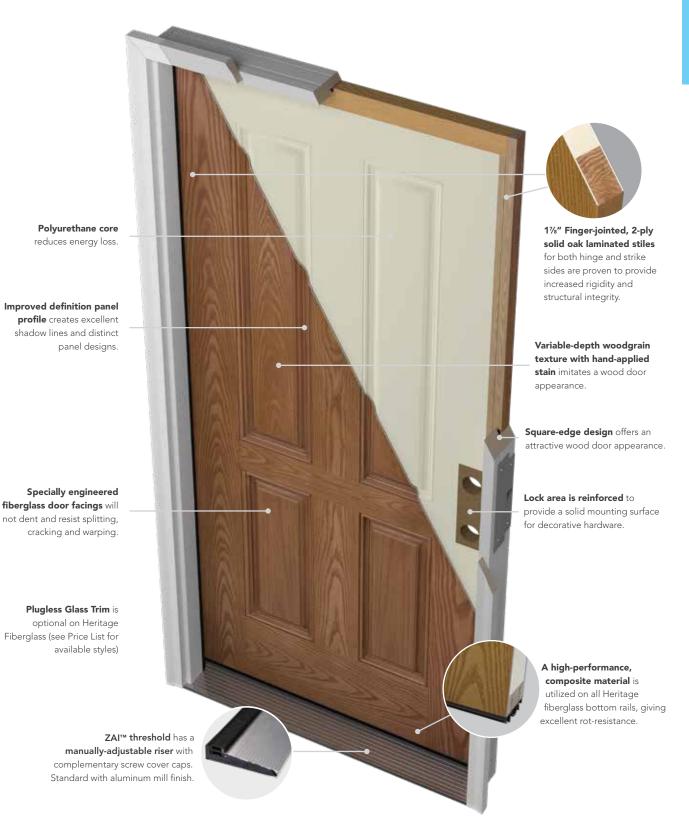

#### ENTRY SYSTEMS TAILORED FOR YOUR HOME

Today's off-the-rack consumer-grade doors, which are mass-produced and not customized for your home, often fall short of expectations and performance.

These shortcomings are the driving force behind ProVia's custom entry doors, built to your home's exact measurements for a precise fit, protection, security, and energy efficiency. The materials that go into our custom-made doors are premium quality and exceptionally durable, far surpassing the ready-made doors at the big-box hardware stores, and our craftsmanship and care for details can be seen in each door we produce.

**SECURITY** | We ensure the strength and security of every door, so you have peace of mind and can focus on what's really important - your life.

**DURABILITY** | Crafted with the finest materials and backed by our Lifetime Limited Transferable Warranty, the durability of our products can't be beat.

**BEAUTY** | A beautiful ProVia entry system will always greet your guests with classic elegance and style.

**ENERGY EFFICIENCY** | Engineered to keep the elements at bay and your home comfortable all year long.