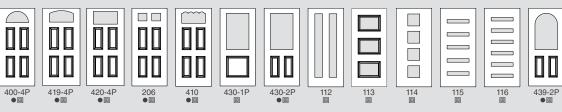

WARRANTY\*

See pgs. 95-99 for paint and stain finishes

**CUSTOM** WIDTHS & HEIGHTS doubled Need a little more height or a little less

#### **SIGNET FIBERGLASS** DOOR STYLES See pages 30-93 for glass availability.

440-1P

440-1PP



430-1PP

430-1P

### **SIDELITES** 160 **#●+○**回

150

449-1PP

Entry System U-Factor: As low as .16 (Tested to NFRC specifications for a 6 panel door with wood frame).

460

112

Note: All Signet doors are shipped finished.

460

- Warranty time period may be limited in extreme applications. See warranty for details.
- Patents USD617005, USD621062, USD621063, USD625837, USD625024

Signet Cherry

- Signet Mahogany
- Signet Oak
- O Signet Knotty Alder
- Signet FirSignet Smooth





#### HERITAGE FIBERGLASS DOOR STYLES See pages 30-93 for glass availability.





#### **SIDELITES**



- Smooth Fiberglass
- Only Heritage Fiberglass doors without glass are available as an Impact Shield Product.

(Tested to NFRC specifications for a 6 panel door with wood frame).

\* Warranty time period may be limited in extreme applications. See warranty for details.



# **LEGACY**<sup>TM</sup> STEE

#### **LEGACY SKIN OPTIONS**







**SMOOTH** WITH SHAKER EMBOSSING

Legacy Steel features add up to a professional-class product. Whether you select Legacy Woodgrain Textured Steel or Smooth Steel, our entry systems will provide an elegant, durable and energy efficient addition to any home.

#### 10-YEAR FINISH WARRANTY\*

See pgs. 95-99 for paint and stain finishes



Most Legacy Steel Entry Systems are ENERGY STAR® Certified.

Legacy Steel Doors with full-lite