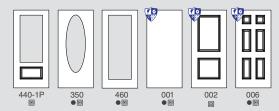

RRANTY\*

See pgs. 95-99 for paint and stain finishes

**CUSTOM** WIDTHS & HEIGHTS doubled Need a little more height or a little less

#### **SIGNET FIBERGLASS** DOOR STYLES See pages 30-93 for glass availability.

440-1P

440-1PP



430-1PP

430-1P

### **SIDELITES** 160 **#●+○**回

150

449-1PP

Entry System U-Factor: As low as .16 (Tested to NFRC specifications for a 6 panel door with wood frame).

460

112

Note: All Signet doors are shipped finished.

460

- Warranty time period may be limited in extreme applications. See warranty for details.
- Patents USD617005, USD621062, USD621063, USD625837, USD625024

Signet Cherry

- Signet Mahogany
- Signet Oak
- O Signet Knotty Alder
- Signet FirSignet Smooth





#### HERITAGE FIBERGLASS DOOR STYLES See pages 30-93 for glass availability.





#### **SIDELITES**



- Smooth Fiberglass
- Only Heritage Fiberglass doors without glass are available as an Impact Shield Product.

(Tested to NFRC specifications for a 6 panel door with wood frame).

\* Warranty time period may be limited in extreme applications. See warranty for details.



# **LEGACY**<sup>TM</sup> STEE

#### **LEGACY SKIN OPTIONS**







**SMOOTH** WITH SHAKER EMBOSSING

Legacy Steel features add up to a professional-class product. Whether you select Legacy Woodgrain Textured Steel or Smooth Steel, our entry systems will provide an elegant, durable and energy efficient addition to any home.

#### 10-YEAR FINISH WARRANTY\*

See pgs. 95-99 for paint and stain finishes



Most Legacy Steel Entry Systems are ENERGY STAR® Certified.

Legacy Steel Doors with full-lite or