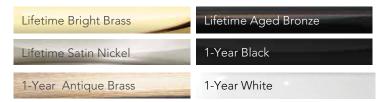

TIME<br>Black | 10-Year Finish<br>Antique Brass | Spectrum™ | Decorator™ | Deluxe™ | DuraGuard™ | Superview™ |
| Sierra                 | •                        | •                        | •                       | •                 | •                               | Standard* |            |         |            |            |
| Venice                 | •                        | •                        | •                       | •                 | •                               |           |            |         |            |            |

- Interior handle finish matches exterior handle
- Available as an option

## **SINGLE-POINT**

#### **WESTGATE**





Westgate Interior

#### **AVAILABLE FINISHES**





#### **CAMBRIDGE**





Cambridge Interior

#### **AVAILABLE FINISHES**



Optional Single-Point Mortise hardware, offering enhanced security, durability and style over standard surface-mounted hardware.



Not available to be keyed to entry door.

Requires a factory handleset prep and is not available on expander door.

| HARDWARE               | FINISH                   | AVAILA                   | BILITY                  |                         |                 |                 | HARDV     | VARE <b>AV</b> | 'AILAB  | ILITY      |            |
|------------------------|--------------------------|--------------------------|-------------------------|-------------------------|-----------------|-----------------|-----------|----------------|---------|------------|------------|
| Exterior Handle Styles | LIFETIME<br>Bright Brass | LIFETIME<br>Satin Nickel | L