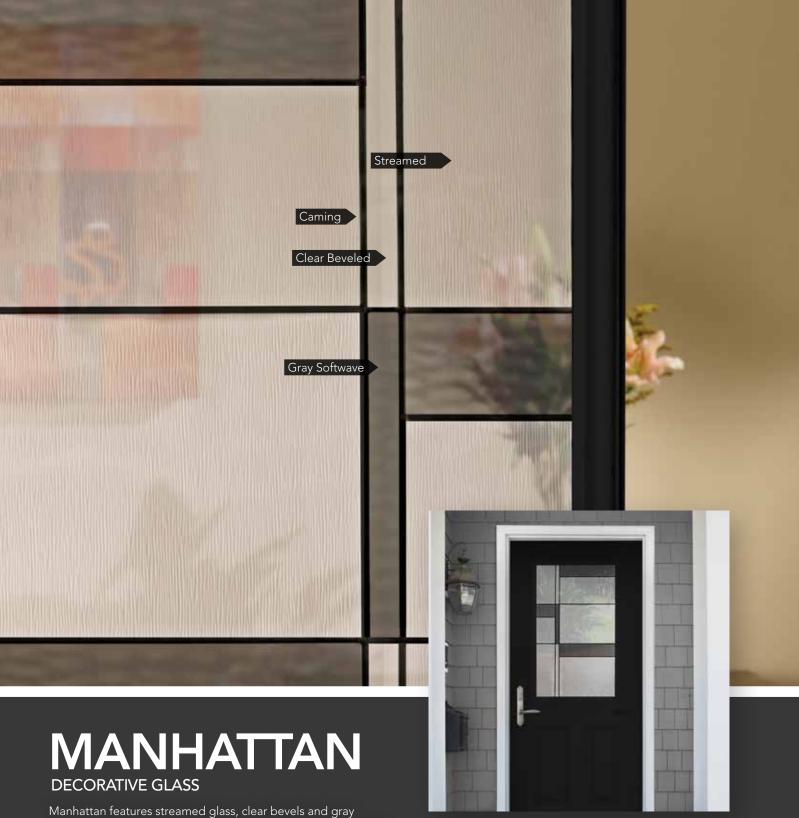

#### LIFETIME LIMITED WARRANTY

Includes Glass Breakage & Seal Failure



All full wood frame and composite frame entry systems using Brookhaven Glass are ENERGY STAR® Certified and some steel L-Frame entry systems using Brookhaven Glass are ENERGY STAR Certified. See the ENERGY STAR section of our website for energy ratings on specific styles.



460BRO













160BRO



160BRO





















<sup>§</sup> Also available in 10" width (which requires an additional 4-week lead time). See Price List for design pattern

ł Requires an additional 6-week lead time

<sup>†</sup> For additional door panel styles see pg. 10 (for Embarq®), pg. 14 (for Signet®), pg. 16 (for Heritage™) or pg. 18 (for Legacy™) 
Cannot be mulled with Heritage Fiberglass doors in Certified Wind Load regions



Manhattan features streamed glass, clear bevels and gray softwave, combining simplicity and modern style. Accent it with either patina or zinc caming to customize the look.

#### **CAMING FINISH**

Zinc

Patina

Specify caming finish using these codes: Zinc - MAZ, Patina - MAP

## **PRIVACY** RATING

1 2 3 4 5 6 7 🖁 9 10

less privacy

more privacy

#### LIFETIME LIMITED WARRANTY



All full wood frame and composite frame entry systems using Manhattan Glass are ENERGY STAR® Certified and some steel L-Frame entry systems using Manhattan Glass are ENERGY STAR Certified. See the ENERGY STAR section of our website for energy ratings on specific styles.

#### 612/613MAN@ł















<sup>†</sup> For additional door panel styles see pg. 10 (for Embarq®), pg. 14 (for Signet®), pg. 16 (for H