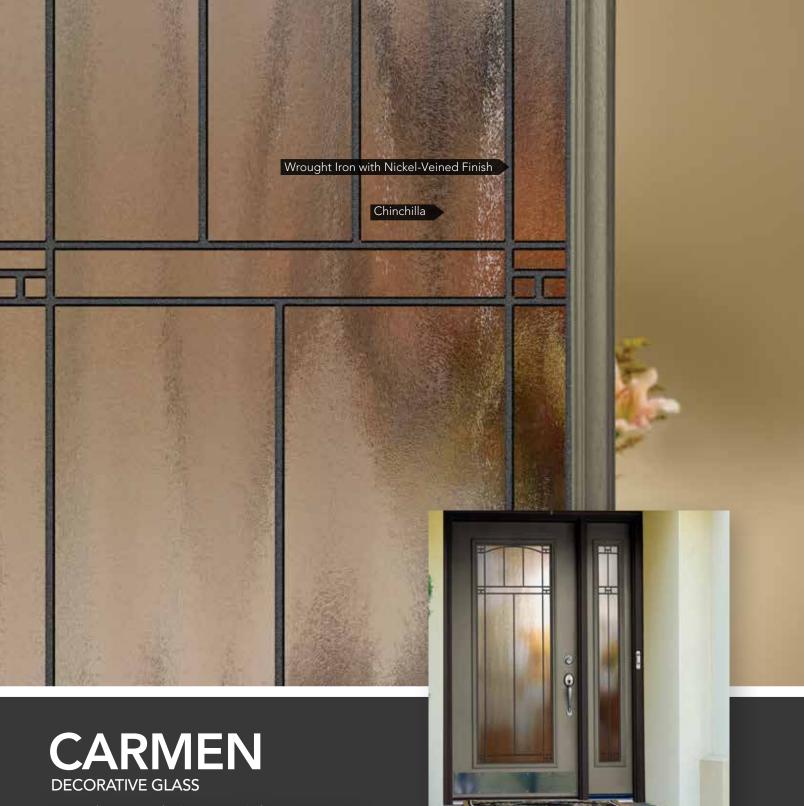

s



**DECORATIVE GLASS** 

Somerset features small hammered, micro granite and clear bevels in a simple yet elegant design that gives a fresh look to your entryway.

#### **CAMING FINISH**

7ina

# PRIVACY RATING

1 2 3 4 5 6 7 8 9 10

less privacy

more privacy

#### LIFETIME LIMITED WARRANTY



All full wood frame and composite frame entry systems using Somerset Glass are ENERGY STAR® Certified and some steel L-Frame entry systems using Somerset Glass are ENERGY STAR Certified. See the ENERGY STAR section of our website for energy ratings on specific styles.

































§ Also available in 10" width. See Price List for design pattern Requires an additional 6-week lead time

<sup>•</sup> Cannot be mulled with Heritage Fiberglass doors in Certified Wind Load regions



Carmen features a refreshing new style for an entrance way with old world style charm. Standard with Chinchilla privacy glass and also available in all privacy glass options.

# **PRIVACY** RATING 1 2 3 4 5 6 7 8 **9** 10

less privacy

more privacy

# **LIFETIME LIMITED WARRANTY** Includes Glass Breakage & Seal Failure



All full wood frame and composite frame entry systems using Carmen Glass are ENERGY STAR® Certified and some steel L-Frame entry systems using Carmen Glass are ENERGY STAR Certified. See the ENERGY STAR section of our website for energy ratings on specific styles.

















† For additional door panel styles see pg. 10 (for Embarq®), pg. 14 (for Signet®) pg. 16 (for Heritage™) or pg. 18 (for Legacy™)





Barcelona features an exquisite wrought iron design with