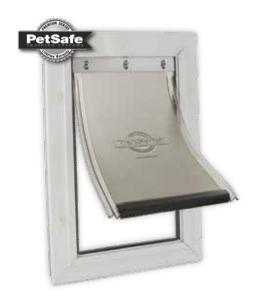

ASS DOORS



# **OPTIONS**



#### PlexiDor® PET DOOR

(NOT available in Certified Wind Load or Impact Shield regions) (Doors with Pet Door are not ENERGY STAR® certified)

Factory Installed - Available on Flush Doors Only

- Shatter resistant saloon-styled door panels provide durability and insulation
- Thermo-pane panels lined with high density weather seal for maximum energy efficiency
- Includes lock, two keys & steel security plate
- Available in White, Silver, and Bronze frames
- Available on the following styles: 001, 430DC-F, 430VNT-F, 430DC-EG-F, 430DC-IGT-F, 100DC, 101DC, 131DC & 306DC

Medium: 9" x 12" opening for pets up to 40 lbs. Large:  $11\frac{3}{4}$ " x 16" opening for pets up to 100 lbs. X-Large:  $15\frac{3}{4}$ " x  $23\frac{3}{4}$ " opening for pets up to 220 lbs.





#### FREEDOM® PET DOOR

(NOT available in Certified Wind Load or Impact Shield regions) (Doors with Pet Door are not ENERGY STAR® certified)

Factory Installed - Available on Flush Doors Only

- Solid aluminum construction with locking panel
- Soft single flap for tight weather seal
- Antique White mitered aluminum frame
- Available on the following styles: 001, 430DC-F, 430VNT-F, 430DC-EG-F, 430DC-IGT-F, 100DC, 101DC, 131DC & 306DC
- Also available on storm doors. See pg. 156.

Medium:  $8\frac{1}{4}$ " x  $12\frac{1}{4}$ " opening for pets up to 40 lbs. Large:  $10\frac{1}{4}$ " x  $16\frac{1}{4}$ " opening for pets up to 100 lbs. X-Large:  $13\frac{3}{4}$ " x  $23\frac{3}{4}$ " opening for pets up to 220 lbs.



#### **CASING**

Put the finishing touch on the inside of your entryway w