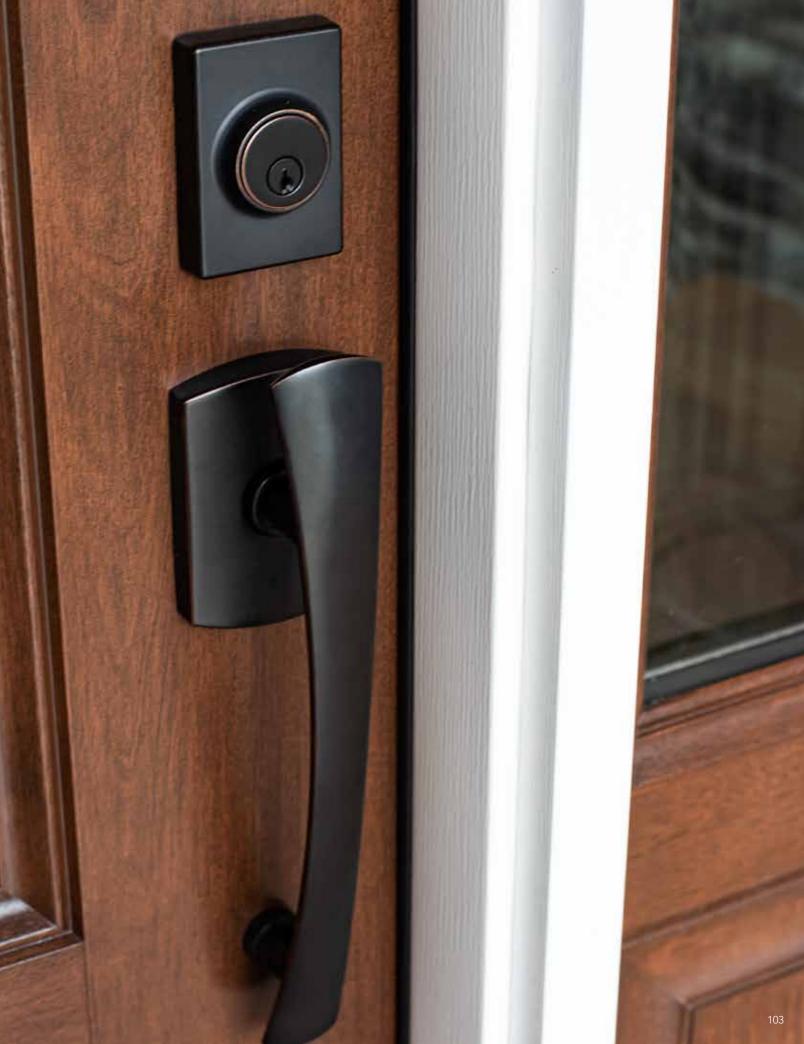

ades.

Trending colors
AVAILABLE
on Storm Doors









## FRESHLY PICKED PAINT FINISHES











## **STATELY SHADES PAINT FINISHES**











Provia





## **CUSTOM PAINT COLORS**

Still searching for the perfect color?

Custom color-matching is also available on our Entry Doors, Aeris Patio Doors, Endure Patio Doors (exterior only) and Storm Doors.

Custom stains also available on Signet Fiberglass and Aeris Patio Doors.

Additional lead-time required.





## **HARDWARE**

We offer a variety of designs and finishes, from angular to flowing, classic to contemporary, all with their own security features, unique functionality, and advanced technology. You'll be sure to find the features and design that will ensure your front door is the perfect complement to your new entryway.









The Trilennium Multi-Point locking system provides more than just security. It offers homeowners better door closure and sealing than a single point lock.

- Three 1" deadbolts latch with deadbolt throw
- Deadbolts include anti-saw hardened steel pin.
- A solid I-beam runs the full length of the lock, and increases the strength and precision of the lock.
- Latch and deadbolt release with a single downward movement.



Top and bottom latch design allows for door misalignment and \%"pull-in when deadbolted.





## **ECLIPSE**



PINNACLE (Not available in Black Finish)



WESTCOTT (Not available in Bright Brass Finish)



Trilennium hardware is required on all 8' Signet® and Heritage™ fiberglass doors.
Optional on all other fiberglass doors.

Also available on all 20-gauge Legacy steel