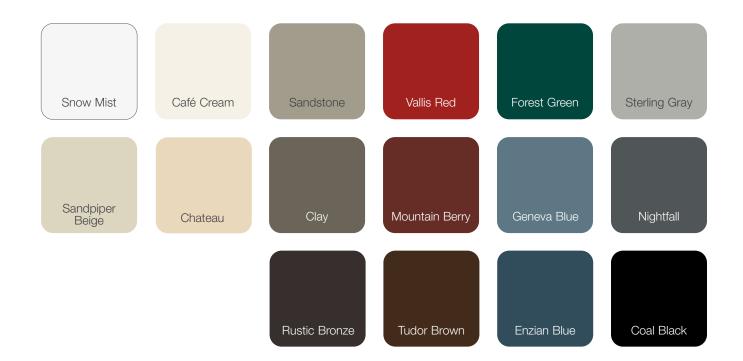

**BEAUTY** | A beautiful ProVia entry system will always greet your guests with classic elegance and style.

**ENERGY EFFICIENCY** | Engineered to keep the elements at bay and your home comfortable all year long.