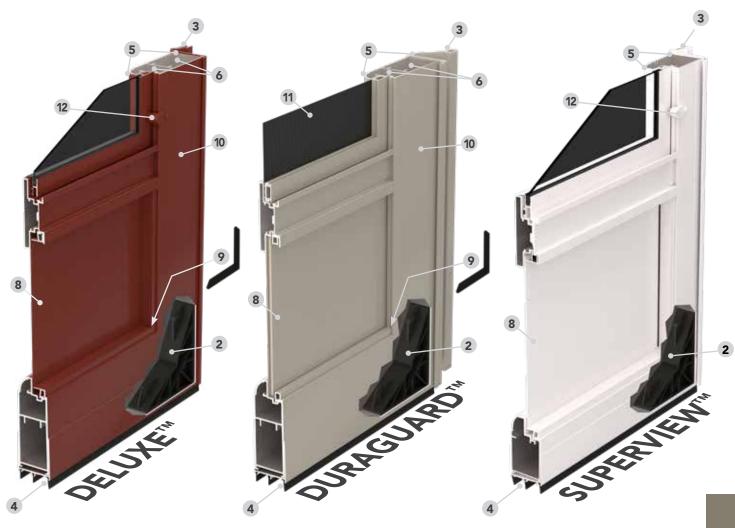

#### ENTRY SYSTEMS TAILORED FOR YOUR HOME

Today's off-the-rack consumer-grade doors, which are mass-produced and not customized for your home, often fall short of expectations and performance.

These shortcomings are the driving force behind ProVia's custom entry doors, built to your home's exact measurements for a precise fit, protection, security, and energy efficiency. The materials that go into our custom-made doors are premium quality and exceptionally durable, far surpassing the ready-made doors at the big-box hardware stores, and our craftsmanship and care for details can be seen in each door we produce.

**SECURITY** | We ensure the strength and security of every door, so you have peace of mind and can focus on what's really important - your life.

**DURABILITY** | Crafted with the finest materials and backed by our Lifetime Limited Transferable Warranty, the durability of our products can't be beat.

**BEAUTY** | A beautiful ProVia entry system will always greet your guests with classic elegance and style.

**ENERGY EFFICIENCY** | Engineered to keep the elements at bay and your home comfortable all year long.