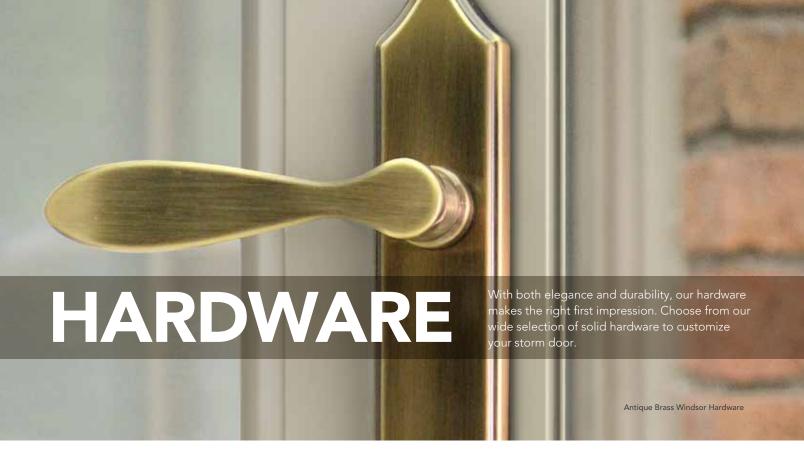

-------|------------|
| Exterior Handle Styles | LIFETIME<br>Bright Brass | LIFETIME<br>Satin Nickel | LIFETIME<br>Aged Bronze | 1-Year<br>Antique Brass | 1-Year<br>White | 1-Year<br>Black | Spectrum™ | Decorator™     | Deluxe™ | DuraGuard™ | Superview™ |
| Cambridge              | •                        | •                        | •                       | •                       | •               | •               |           |                |         |            |            |
| Westgate               | •                        | •                        | •                       | •                       |                 | •               |           |                |         |            |            |

- Interior handle finish matches exterior handle
- Available as an option



#### **WINDSOR**



#### **TOWNSEND**



#### **AVAILABLE FINISHES**



1-Year Antique Brass

Lifetime Aged Bronze

1-Year Black

| HARDWARE FII           | NISH A\                  | /AILABI                  | LITY                    |                         |                 | HARDV     | VARE <b>AV</b> | /AILAB  | ILITY      |            |
|------------------------|--------------------------|--------------------------|-------------------------|-------------------------|-----------------|-----------|----------------|---------|------------|------------|
| Exterior Handle Styles | LIFETIME<br>Bright Brass | LIFETIME<br>Satin Nickel | LIFETIME<br>Aged Bronze | 1-Year<br>Antique Brass | 1-Year<br>Black | Spectrum™ | Decorator™     | Deluxe™ | DuraGuard™ | Superview™ |
| Windsor