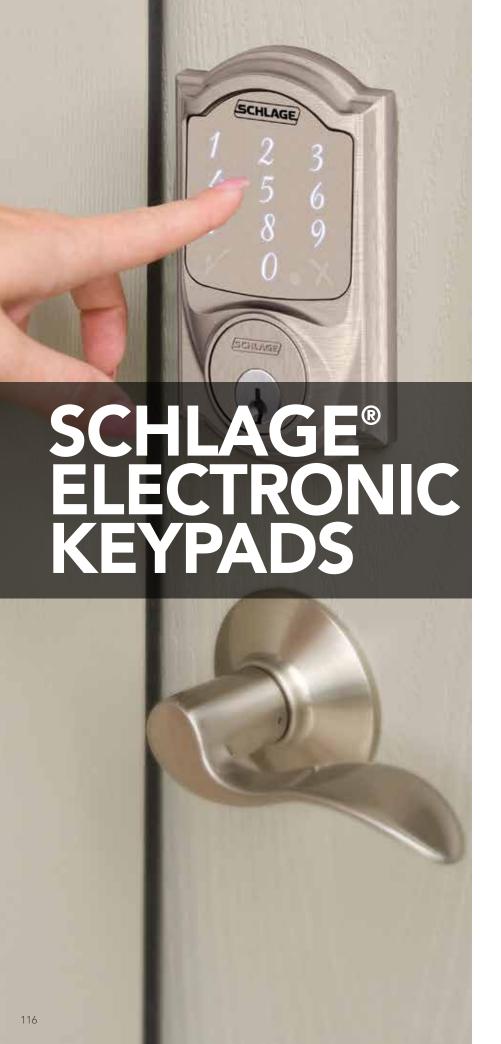

hlage for hardware that looks great and lasts.

- Solid Cast Brass For long lasting beauty
- Maximum Security Deadbolt For peace of mind
- Nickel Silver Pins and Keys For smooth, reliable operation
- Heavy Duty Springs
   For durable and "droop-free"
   levers
- Superior Parts and Design Tested for over 400,000 cycles of operation
- Lifetime Mechanical Warranty Our guarantee of value
- Lifetime Anti-tarnish Finish Warranty Beauty for life

# SCHLAGE VINTAGE HARDWARE IS

AVAILABLE IN THESE FINISHES

Lifetime Bright Brass

Lifetime Satin Nickel

Lifetime Antique Brass

Lifetime Black

Lifetime finish warranty time period is limited to five years if product is installed in a costal region.

## **EXTERIOR** STYLES



# **INTERIOR** STYLES



<sup>\*</sup> Not available in Bright Brass finish



# SCHLAGE SENSE™ SMART DEADBOLT

The Schlage Sense Smart Deadbolt makes daily life easier and more convenient. Enter an access code on the touchscreen to unlock the door instead of searching your pockets for keys. Pairing the lock with your smartphone over Bluetooth® is as easy as pairing your phone with your car, and the free Schlage Sense app makes setting up and using the lock as simple as checking email. Share access with trusted friends and family with just a few taps – no more keeping track of spare keys.











Lifetime Satin Nickel

Lifetime Black

## **ELECTRONIC DEADBOLT**

# ELECTRONIC KEYPAD **DEADBOLT**

# ACCENT LEVER ELECTRONIC LOCKSET



Electronic locksets and deadbolts utilize Schlage's Innovative keyless access. It's convenient and is customizable to fit your secur