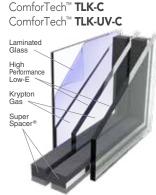

**BEAUTY** | A beautiful ProVia entry system will always greet your guests with classic elegance and style.

**ENERGY EFFICIENCY** | Engineered to keep the elements at bay and your home comfortable all year long.