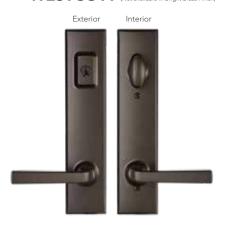

tionality, and advanced technology. You'll be sure to find the features and design that will ensure your front door is the perfect complement to your new entryway.









The Trilennium Multi-Point locking system provides more than just security. It offers homeowners better door closure and sealing than a single point lock.

- Three 1" deadbolts latch with deadbolt throw
- Deadbolts include anti-saw hardened steel pin.
- A solid I-beam runs the full length of the lock, and increases the strength and precision of the lock.
- Latch and deadbolt release with a single downward movement.



Top and bottom latch design allows for door misalignment and \%"pull-in when deadbolted.





## **ECLIPSE**



PINNACLE (Not available in Black Finish)



WESTCOTT (Not available in Bright Brass Finish)



Trilennium hardware is required on all 8' Signet® and Heritage™ fiberglass doors.
Optional on all other fiberglass doors.

Also available on all 20-gauge Legacy steel doors.

NOT available on Steel L-Frames

Trilennium hardware has a 10-Year warranty on materials and workmanship.

Trilennium hardware is NOT available on French Doors in Certified Wind Load or Impact Shield regions.

## **TRILENNIUM HARDWARE** IS AVAILABLE IN THESE FINISHES



\* Flat Bronze does not coordinate with Black/Bronze accessories.

Lifetime finish warranty time period is limited to five years if product is installed in a costal region.



Hoppe Multi-Point hardware offers the additional security of four points of latching when the door is locked, and the easy operation of one point of latching when the door is u