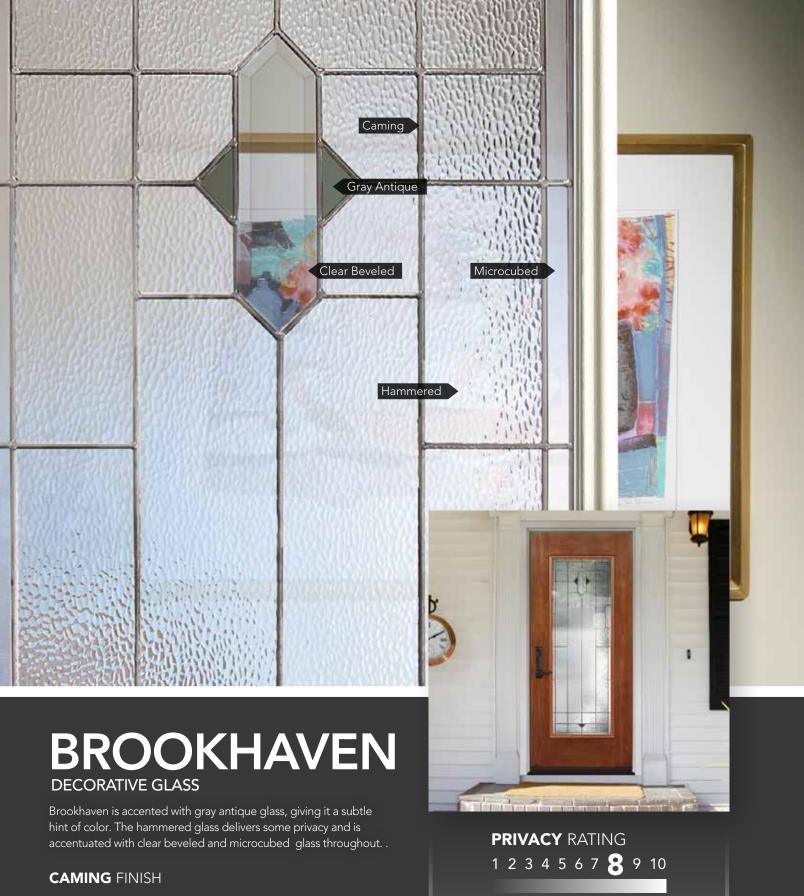

er burglaries. Impact Shield products feature laminated glass and can withstand repeated blows from wind-borne debris or unwanted intruders.

### 4. Covered by a Lifetime Limited Warranty

Warranty includes glass breakage and seal failure.









All full wood frame and composite frame entry systems using Mirage Glass are ENERGY STAR® Certified and some steel L-Frame entry systems using Mirage Glass are ENERGY STAR Certified. See the ENERGY STAR section of our website for energy ratings on specific styles.

























<sup>†</sup> For additional door panel styles see pg. 10 (for Embarq®), pg. 14 (for Signet®), pg. 16 (for Heritage™) or pg. 18 (for Legacy™) Requires an additional 6-week lead time Cannot be mulled with Heritage Fiberglass doors in Certified Wind Load regions



#### Patina

Specify caming finish using these codes: Zinc - BRZ, Patina - BRP less privacy

more privacy

#### LIFETIME LIMITED WARRANTY

Includes Glass Breakage & Seal Failure



All full wood frame and composite frame entry systems using Brookhaven Glass are ENERGY STAR® Certified and some steel L-Frame entry systems using Brookhaven Glass are ENERGY STAR Certified. See the ENERGY STAR section of our website for energy ratings on specific styles.



460BRO













160BRO



160BRO





















<sup>§</sup> Also available in 10" width (which requires an additional 4-week lead time). See Price List for design pattern

ł Requires an additional 6-week lead time

<sup>†</sup> For additional door panel styles see pg. 10 (for Embarq®), pg. 14 (for Signet®), pg. 16 (for Heritage™