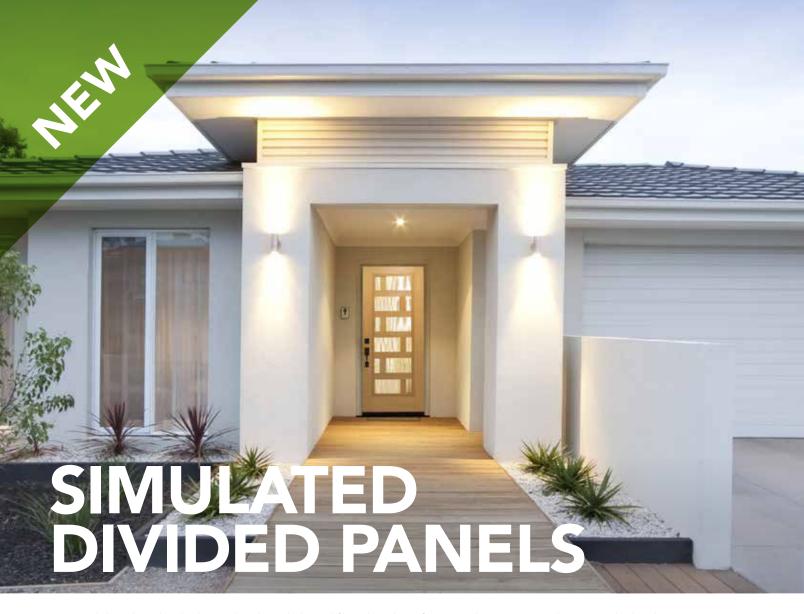

ional divided lights.

Each piece of beveled glass is secured with caming for the beautiful look of a true divided light, with the efficiency of a single







419DC-SDC**†**∆

- $\ensuremath{\uparrow}$  For additional door panel styles see pg. 10 (for Embarq®), pg. 14 (for Signet®) . Requires plugless trim

420DC-SDT-DS† 120DC-SDT

#### $\Delta$ Not Available with beveled glass



All entry systems with Simulated Divided Lites can be ENERGY STAR® Certified depending on the glazing system you choose. This chart indicates which glazing system is required for ENERGY STAR certification, as well as availability.

Note - All doors and sidelites with SDL's are available with privacy glass.

Note - SDL's match stain or paint of door.

(See pages 10-21 for Impact Shield & Windload availability)



For a stylish and modern look, Simulated Divided Panel fiberglass doors feature wider SDL's (3" and/or 5") applied to the surface of glass on a 460 style Fir door or directly onto the skin of a 001 style Fir door. Numerous configurations and endless paint, glaze or stain colors allow you to create a door design that is contemporary, sophisticated and on-trend.

Note - Available only in Signet® Fir with Clear glass (see pg. 80) or Privacy glass (see pg. 78) Simulated Divided Panel designs can not be customized







001C-U5-6P



## CONTOURED GRID COLORS AND STAINS



## **TWO-TONE CONTOURED GRIDS**

| Snow Mist                    | Snow Mist                     | Snow Mist                        | Snow Mist                        | Snow Mist              | Snow Mist