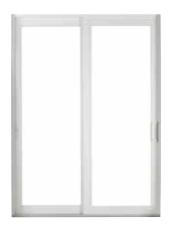

### PREFERRED SLIDING GLASS DOOR

Homeowners turn to this door for its exceptional strength, safety, and beauty.

ClassicVue Max™ SGD670 (Non-Impact)
WinGuard® Aluminum SGD770 (Impact-Resistant)

### PGT® CLASSICVUE MAX™ SGD670 | WINGUARD® ALUMINUM SGD770

- #1 in the Nation for Quality Patio Doors\*
- Features added security by restricting panels from being lifted off the tracks
- · Smooth fingertip operation and whisper quiet
- Provides a great source of natural light