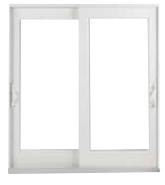

### PREMIUM SLIDING GLASS DOOR

This next level design incorporates the functionality of the Preferred Sliding Glass Door and delivers an elegant, architectural style that is reminiscent of a French Door.

### PGT® CLASSICVUE MAX™ SGD680 | WINGUARD® ALUMINUM SGD780

- #1 in the Nation for Quality Patio Doors\*
- · Smooth fingertip operation and whisper quiet
- · Provides a great source of natural light
- Features added security by restricting panels from being lifted off the tracks
- Bottom rail delivers the look of a French Door