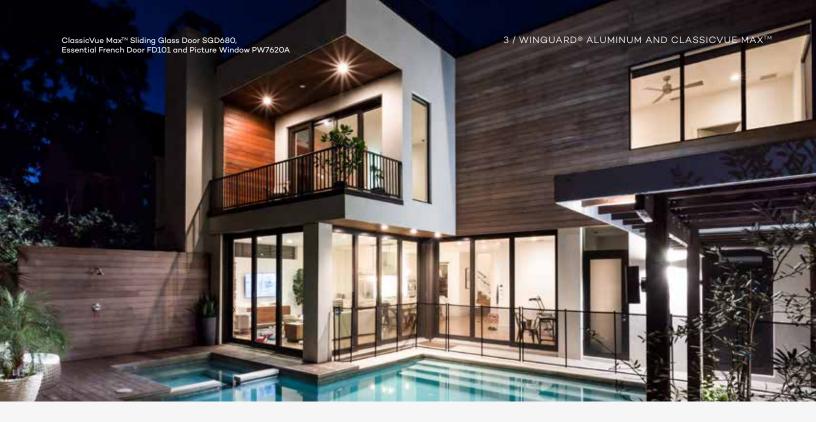

### PREMIUM SLIDING GLASS DOOR

This next level design incorporates the functionality of the Preferred Sliding Glass Door and delivers an elegant, architectural style that is reminiscent of a French Door.

ClassicVue Max™ SGD680 (Non-Impact)
WinGuard® Aluminum SGD780 (Impact-Resistant)

Both doors are available with either non-impact or impact-resistant glass. The non-impact version, better known as ClassicVue Max™, is engineered to last. WinGuard® Aluminum, our impact-resistant line, enhances peace-of-mind. It helps protect your loved ones from severe weather, would-be intruders, and noise pollution. Plus, impact-resistant products can help lower your insurance premium while the overall value of your home increases.

## Premium Sliding Glass Door.

### PGT® CLASSICVUE MAX™ SGD680 | WINGUARD® ALUMINUM SGD780

- #1 in the Nation for Quality Patio Doors\*
- · Smooth fingertip operation and whisper quiet
- · Provides a great source of natural light
- Features added security by restricting panels from being lifted off the tracks
- Bottom rail delivers the look of a French Door