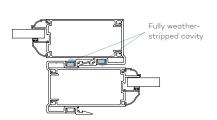

### 2. CONCEALED WEATHERSTRIP ON PANELS

Hidden to deliver a beautiful appearance

5. CONCEALED ANCHOR LOCATIONS

3. OPTIONAL LOCKING RECESSED PULL

Allows for a sleeker aesthetic