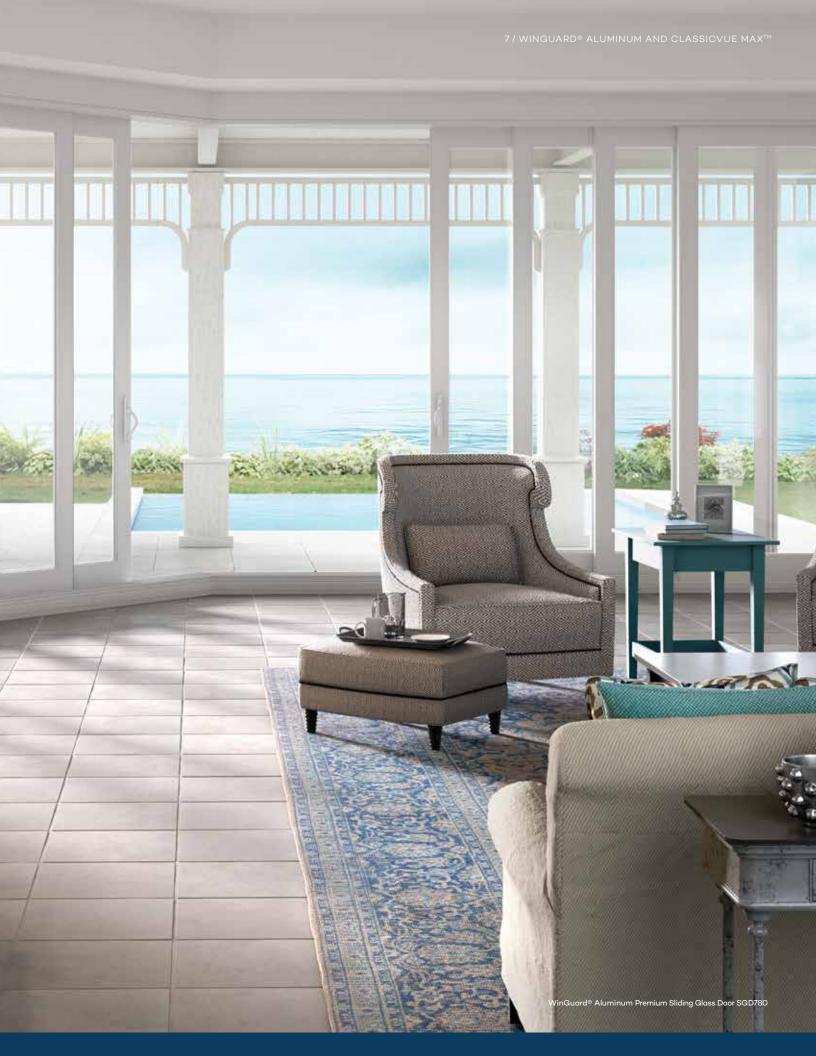

### PREMIUM SLIDING GLASS DOOR

This next level design incorporates the functionality of the Preferred Sliding Glass Door and delivers an elegant, architectural style that is reminiscent of a French Door.

ClassicVue Max™ SGD680 (Non-Impact)
WinGuard® Aluminum SGD780 (Impact-Resistant)

Both doors are available with either non-impact or impact-resistant glass. The non-impact version, better known as ClassicVue Max™, is engineered to last. WinGuard® Aluminum, our impact-resistant line, enhances peace-of-mind. It helps protect your loved ones from severe weather, would-be intruders, and noise pollution. Plus, impact-resistant products can help lower your insurance premium while the overall value of your home increases.