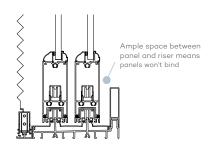

- Matches your home's style with multipanel, by-pass, or pocket configurations
- Dual-point locking system provides added strength and security
- Heavy-duty tandem rollers offer smooth fingertip operation
- Hidden installation/assembly screws provide a sleek, clean appearance