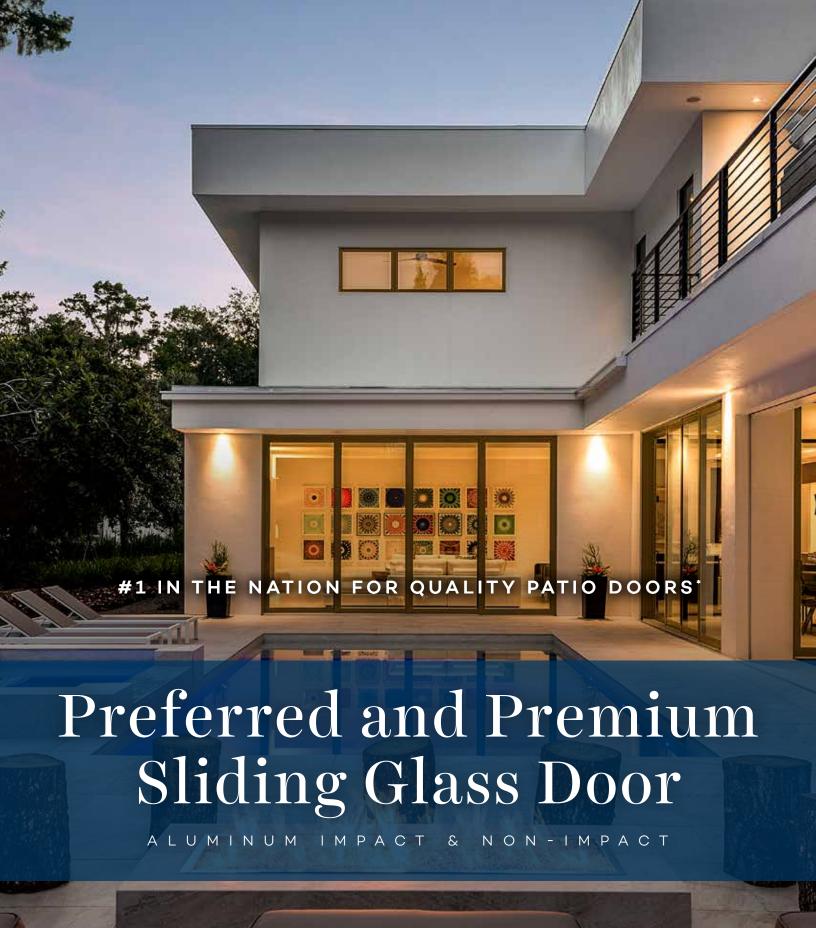

# Built to maximize your view.

INTRODUCING PGT® ALUMINUM SLIDING GLASS DOORS.

### **OUR DOORS** AT-A-GLANCE

### PREFERRED SLIDING GLASS DOOR

Homeowners turn to this door for its exceptional strength, safety, and beauty.

ClassicVue Max™ SGD670 (Non-Impact)
WinGuard® Aluminum SGD770 (Impact-Resistant)

### PREMIUM SLIDING GLASS DOOR

This next level design incorporates the functionality of the Preferred Sliding Glass Door and delivers an elegant, architectural style that is reminiscent of a French Door.