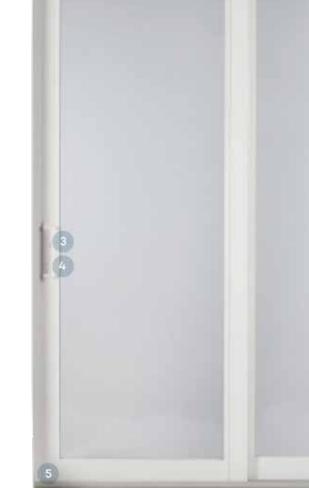

### 1. BEVELED GLASS BEAD

Creates a modern look that complements any style

4. STURDY POWDER-COATED RAISED HANDLE

Allows for easy opening and closing

### 2. CONCEALED WEATHERSTRIP ON PANELS

Hidden to deliver a beautiful appearance

5. CONCEALED ANCHOR LOCATIONS

3. OPTIONAL LOCKING RECESSED PULL

Allows for a sleeker aesthetic

### 1. BEVELED GLASS BEAD

Creates a modern look that complements any style

## 2. CONCEALED WEATHERSTRIP ON PANELS

Hidden to deliver a beautiful

### 3. STYLISH RAISED HANDLES

Optional styles for a classic look

\*2019 Builder Brand Use Report.