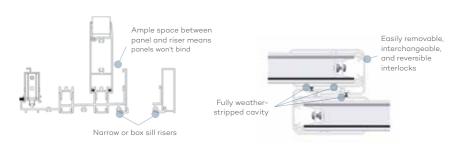

- Matches your home's style with multipanel, by-pass, or pocket configurations
- Dual-point locking system provides added strength and security
- Heavy-duty tandem rollers offer smooth fingertip operation
- Hidden installation/assembly screws provide a sleek, clean appearance