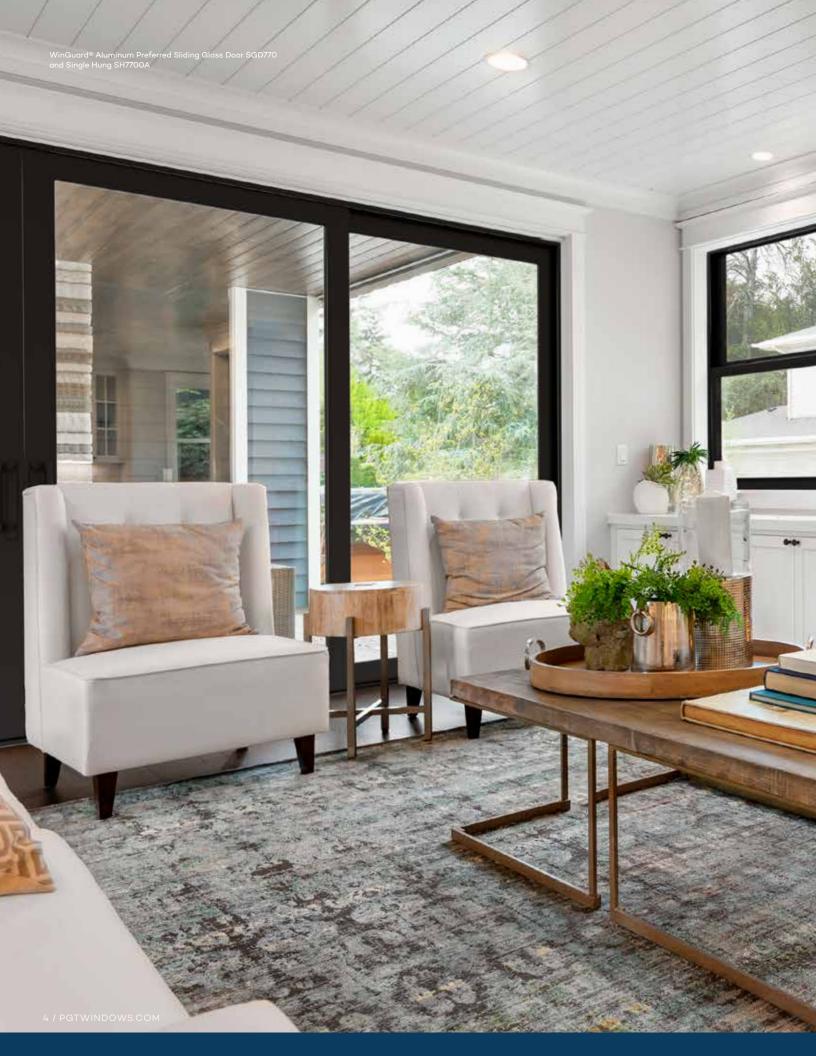

# Built to maximize your view.

INTRODUCING PGT® ALUMINUM SLIDING GLASS DOORS.

### PREFERRED SLIDING GLASS DOOR

Homeowners turn to this door for its exceptional strength, safety, and beauty.

ClassicVue Max™ SGD670 (Non-Impact)
WinGuard® Aluminum SGD770 (Impact-Resistant)

### STANDARD FEATURES

Both lines come standard with a white frame, ideal for new construction and remodeling projects. In terms of glass, ClassicVue Max™ is equipped with tempered glass while WinGuard® Aluminum comes standard with laminated glass.

- Matches your home's style with multipanel, by-pass, or pocket configurations
- Dual-point locking system provides added strength and security
- Heavy-duty tandem rollers offer smooth fingertip operation
- Hidden installation/assembly screws provide a sleek, clean appearance