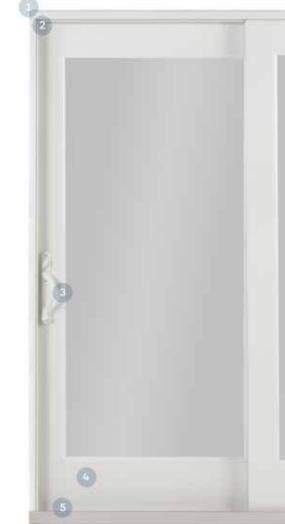

### 1. BEVELED GLASS BEAD

Creates a modern look that complements any style

4. STURDY POWDER-COATED RAISED HANDLE

Allows for easy opening and closing

### 2. CONCEALED WEATHERSTRIP ON PANELS

Hidden to deliver a beautiful appearance

5. CONCEALED ANCHOR LOCATIONS

3. OPTIONAL LOCKING RECESSED PULL

Allows for a sleeker aesthetic