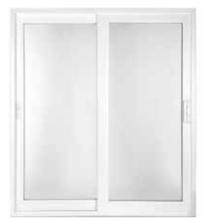

# Preferred Sliding Glass Door

VINYL IMPACT & NON-IMPACT

# PREFERRED SLIDING GLASS DOOR

This door delivers exceptional safety, strength, and energy efficiency—with beautiful options that reflect your home's personality.

EnergyVue® SGD5470 (Non-Impact) WinGuard® Vinyl SGD5570 (Impact-Resistant)

The vinyl Preferred Sliding Glass Door is available with either non-impact or impact-resistant glass. The non-impact version, better known as EnergyVue®, is built for longevity. WinGuard® Vinyl, our impact-resistant line, helps protect your loved ones from the toughest weather conditions, would-be intruders, and noise pollution. WinGuard® Vinyl also helps protect your wallet by potentially lowering your insurance premiums while your home's value increases.