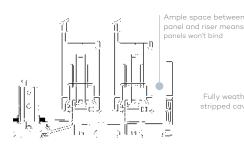

# ENGINEERED FOR EXCELLENCE

4. CONCEALED ANCHOR LOCATIONS

5. TANDEM ROLLER ASSEMBLY

3. OPTIONAL LOCKING RECESSED PULL Provides a sleek appearance

\*2019 Builder Brand Use Report.

Easily removable interlock adapter for interchangeable and reversible interlocks