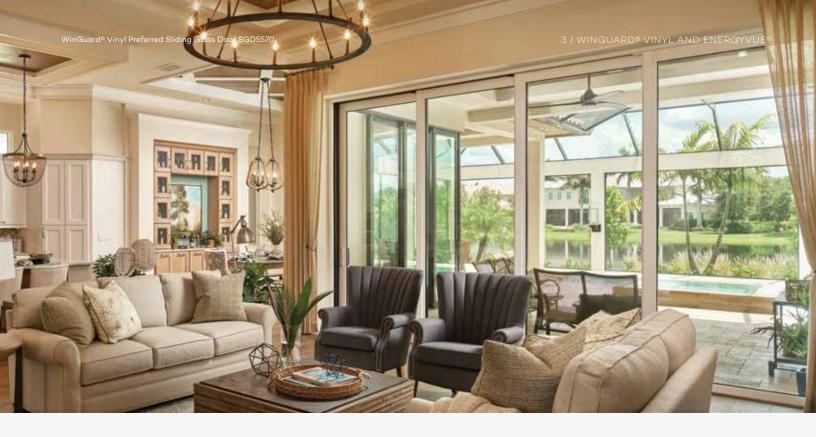

t) WinGuard® Vinyl SGD5570 (Impact-Resistant)

The vinyl Preferred Sliding Glass Door is available with either non-impact or impact-resistant glass. The non-impact version, better known as EnergyVue®, is built for longevity. WinGuard® Vinyl, our impact-resistant line, helps protect your loved ones from the toughest weather conditions, would-be intruders, and noise pollution. WinGuard® Vinyl also helps protect your wallet by potentially lowering your insurance premiums while your home's value increases.

Both products provide outstanding energy efficiency thanks to their multi-chambered vinyl frames that deflect solar heat gain and help reduce your energy bills. Combine this construction with our premium options, and you can also achieve ENERGY STAR® ratings to lower your bills even more.



### DOORS PUT TO THE TEST

All PGT® products are continuously tested, certified, approved, and rated by the industry's most respected, accredited organizations like Miami-Dade Notice of Acceptance, AAMA Tested/Keystone Certified, Florida Product Approval, ENERGY STAR®, National Fenestration Rating Council (NFRC), Texas Department of Insurance, and Sound Transmission Class (STC).

### STANDARD FEATURES

This door comes standard with a white frame, ideal for new construction and remodeling/ replacement projects. In terms of glass, EnergyVue® is equipped with tempered insulated glass while WinGuard® Vinyl comes standard with laminated insulated glass.

- Customizable for your project with multi-panel, by-pass, or pocket configurations
- Multi-chambered vinyl frame construction can improve e