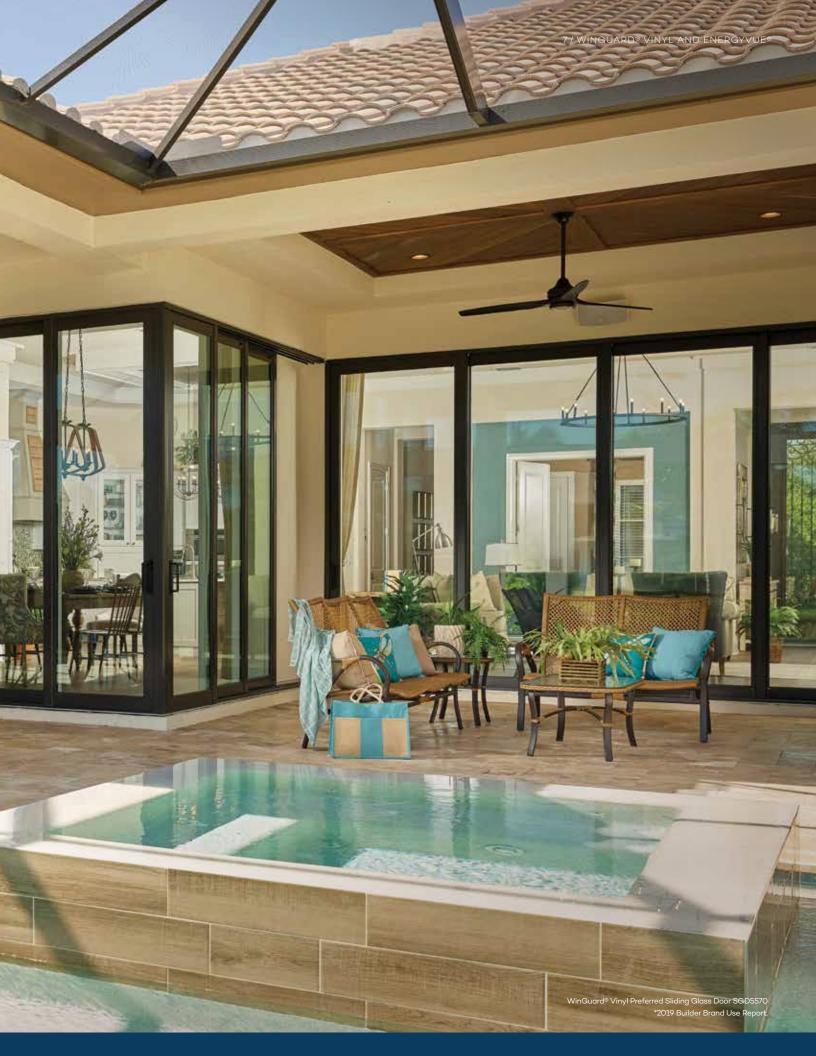

# PREFERRED SLIDING GLASS DOOR

This door delivers exceptional safety, strength, and energy efficiency—with beautiful options that reflect your home's personality.

EnergyVue® SGD5470 (Non-Impact) WinGuard® Vinyl SGD5570 (Impact-Resistant)

The vinyl Preferred Sliding Glass Door is available with either non-impact or impact-resistant glass. The non-impact version, better known as EnergyVue®, is built for longevity. WinGuard® Vinyl, our impact-resistant line, helps protect your loved ones from the toughest weather conditions, would-be intruders, and noise pollution. WinGuard® Vinyl also helps protect your wallet by potentially lowering your insurance premiums while your home's value increases.

Both products provide outstanding energy efficiency thanks to their multi-chambered vinyl frames that deflect solar heat gain and help reduce your energy bills. Combine this construction with our premium options, and you can also achieve ENERGY STAR® ratings to lower your bills even more.