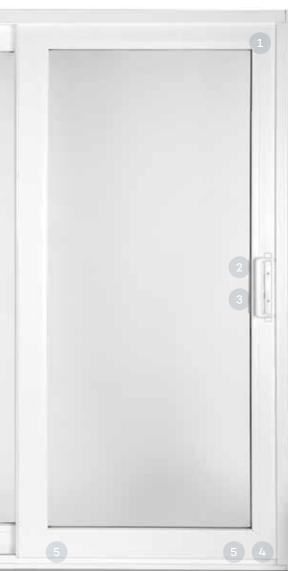

# ENGINEERED FOR EXCELLENCE

4. CONCEALED ANCHOR LOCATIONS

5. TANDEM ROLLER ASSEMBLY

3. OPTIONAL LOCKING RECESSED PULL Provides a sleek appearance

\*2019 Builder Brand Use Report.

Easily removable interlock adapter for interchangeable and reversible interlocks